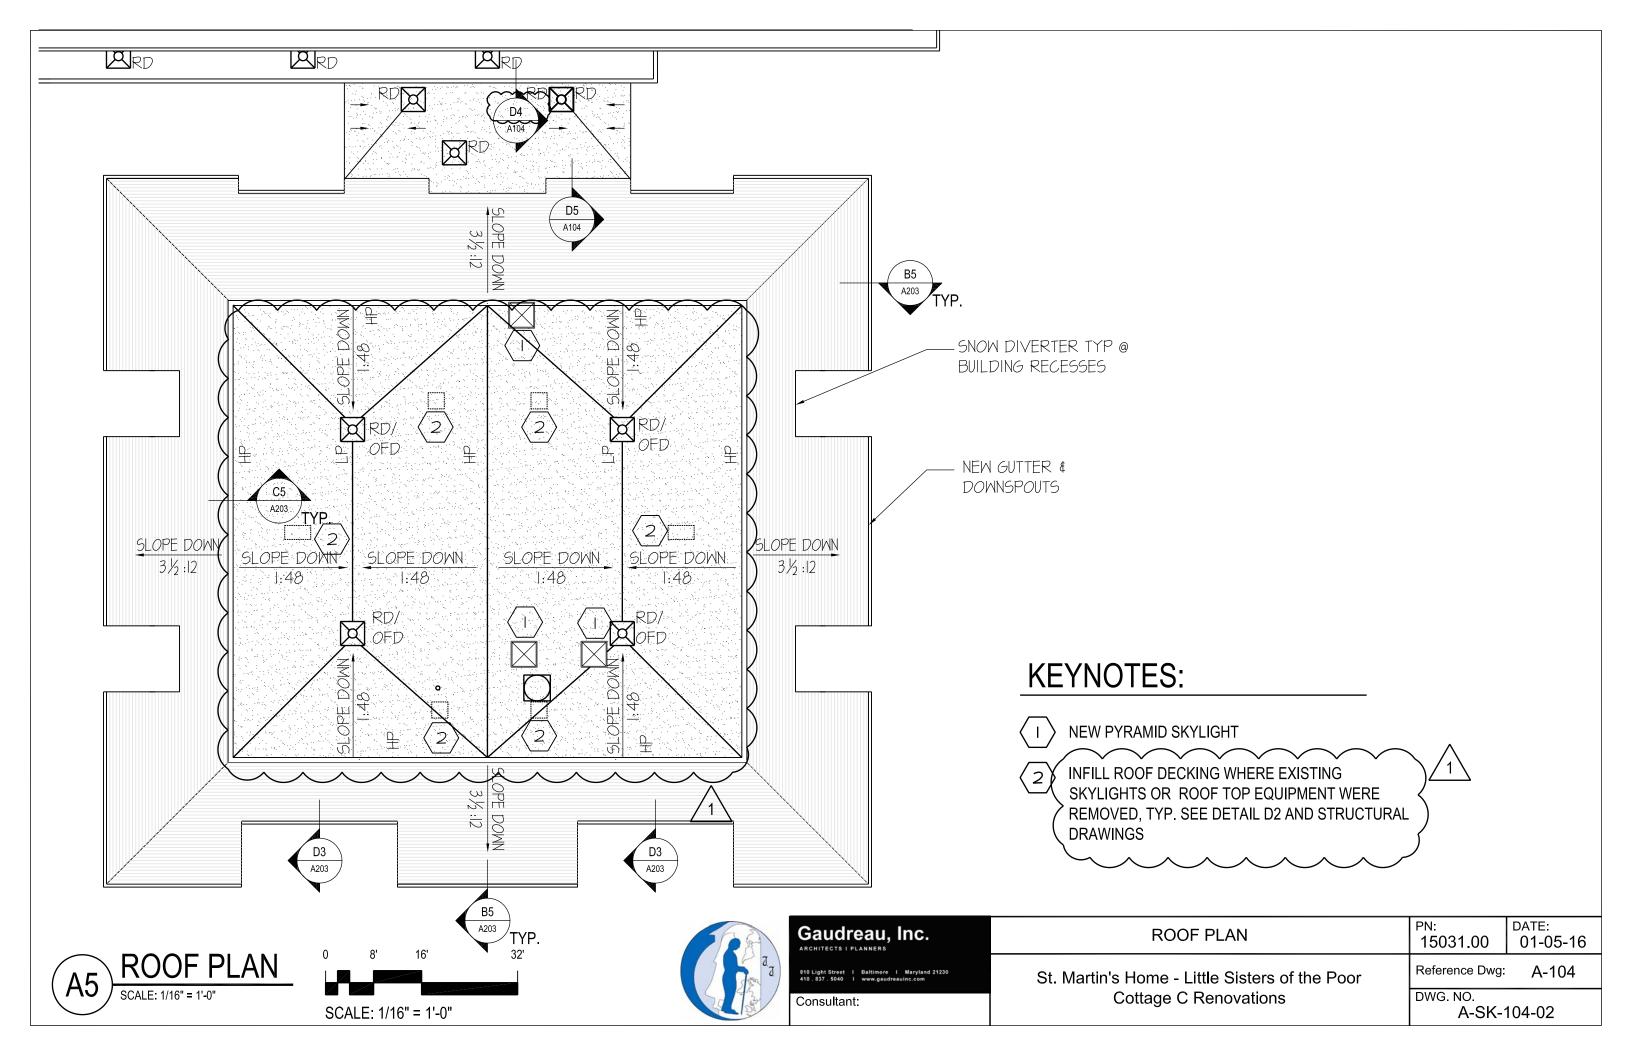

### 5. Drawing A104:

- See attached sketch A-SK-104-01 for revisions to Detail D2 Roof Infill detail to coordinate with the structural detail.
- b. See attached sketch A-SK-104-02 for revisions to the Roof Plan.
- c. Disregard scupper detail C3: all scuppers are being deleted and overflow drains will be installed.