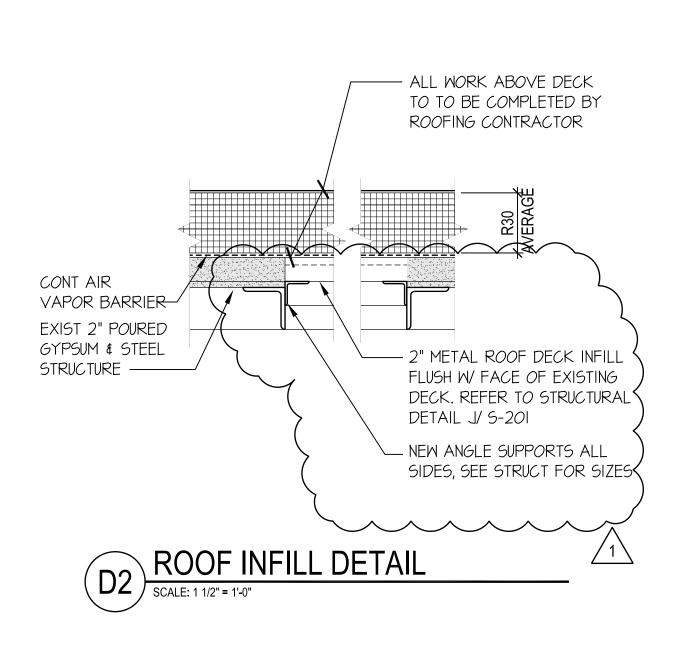

### 5. Drawing A104:

- See attached sketch A-SK-104-01 for revisions to Detail D2 Roof Infill detail to coordinate with the structural detail.
- b. See attached sketch A-SK-104-02 for revisions to the Roof Plan.
- c. Disregard scupper detail C3: all scuppers are being deleted and overflow drains will be installed.