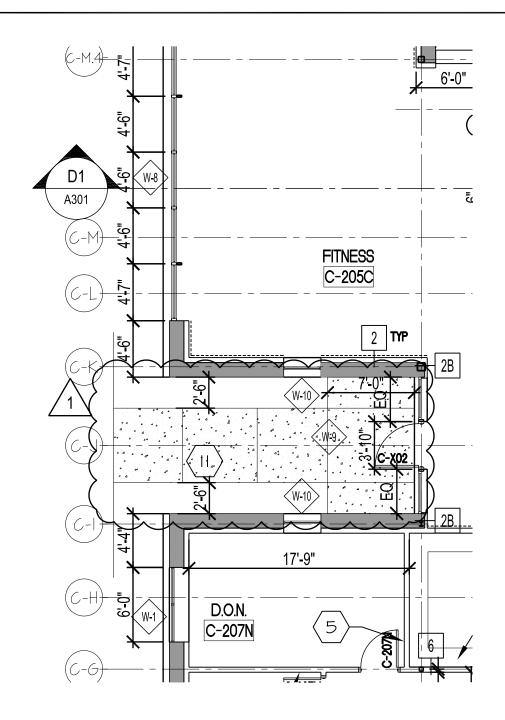

# **CHANGES TO DRAWINGS:**

- 1. Drawing S-102: Lintel for new corridor entrance-verify location in field/coordinate with architectural layout.
- 2. Drawing A-101:
  - a. C-292: change door number designation into room to C-293.
  - b. Add room tag "Corridor M-195" to public corridor on plan north. Refer to new interior elevation C3/A603 for corridor elevation facing south.
  - c. See attached sketch A-SK-101-01 for added sidewalk from door C-X02 to the existing pavement in the courtyard. Drawing note 11 has been added to describe the new sidewalk.
  - d. Drawing note 2: change quantity of shelves from (6) to (5).
  - e. Drawing note 6: change to read "Column enclosure".
  - f. See attached sketch A-SK-101-02 for revisions to Spare office C-206G. An existing flue is now shown with a 1-hour fire rated shaft enclosure, size to be minimized to what is required for adequate clearance.

| Gaudreau, Inc.                                                                          | PARTIAL FLOOR PLAN                             | PN:<br>15031.00         | DATE:<br>01-05-16 |
|-----------------------------------------------------------------------------------------|------------------------------------------------|-------------------------|-------------------|
| 810 Light Street I Baltimore I Maryland 21230<br>410 . 837 . 5040 I www.gaudreauinc.com | St. Martin's Home - Little Sisters of the Poor | Reference Dwg: A-101    |                   |
| Consultant:                                                                             | Cottage C Renovations                          | DWG. NO.<br>A-SK-101-01 |                   |