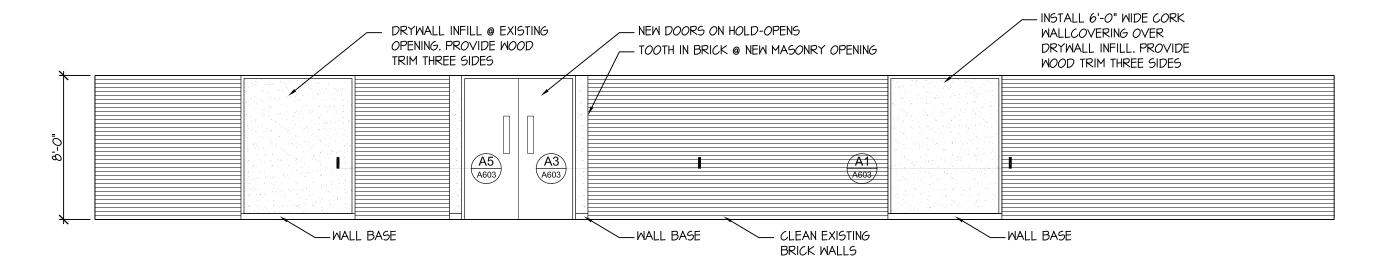

Little Sisters of the Poor Cottage C Renovations Addendum No. 1 01/06/2016

- 11. Drawing A603:
  - a. Window Schedule: Window Type W-7: add "typical" after the note regarding operable window locations.
  - b. See attached sketch A-SK-603-01 for new Corridor elevation.