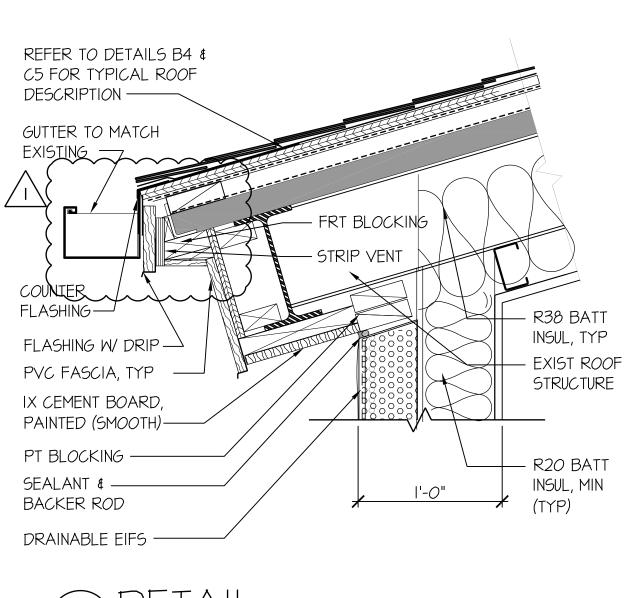

### 8. Drawing A203:

- a. Detail C5: change note located below "Asphalt Shingles" to read: "Ice & Water Shield: 2'-0" wide".
- b. See attached sketch A-SK-203-01 for revisions to the gutter/ fascia framing. Details D4 & D5 shall be revised similarly so that the gutters are installed horizontally (plumb) rather than angled.
- c. Detail D1: delete reference to plywood and change to exterior sheathing.