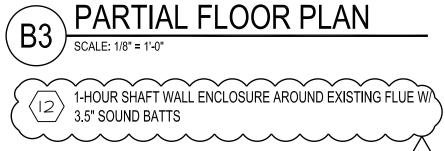

# **CHANGES TO DRAWINGS:**

- 1. Drawing S-102: Lintel for new corridor entrance-verify location in field/coordinate with architectural layout.
- 2. Drawing A-101:
  - a. C-292: change door number designation into room to C-293.
  - b. Add room tag "Corridor M-195" to public corridor on plan north. Refer to new interior elevation C3/A603 for corridor elevation facing south.
  - c. See attached sketch A-SK-101-01 for added sidewalk from door C-X02 to the existing pavement in the courtyard. Drawing note 11 has been added to describe the new sidewalk.
  - d. Drawing note 2: change quantity of shelves from (6) to (5).
  - e. Drawing note 6: change to read "Column enclosure".
  - f. See attached sketch A-SK-101-02 for revisions to Spare office C-206G. An existing flue is now shown with a 1-hour fire rated shaft enclosure, size to be minimized to what is required for adequate clearance.