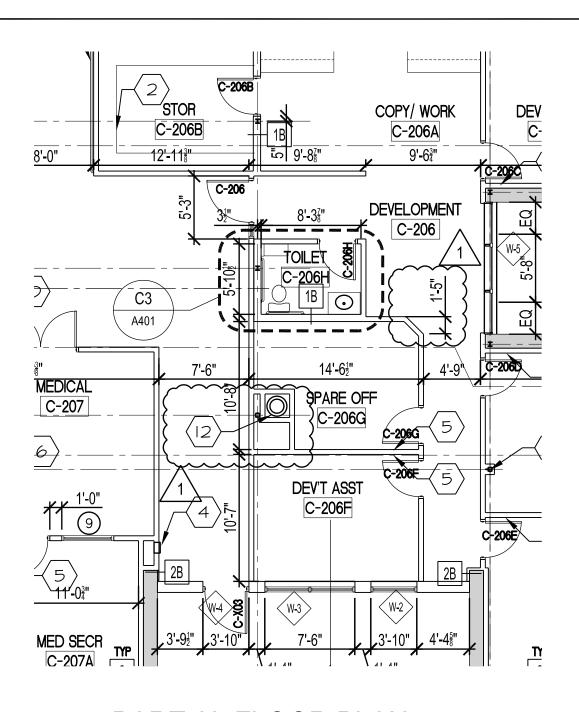

# **CHANGES TO DRAWINGS:**

- 1. Drawing S-102: Lintel for new corridor entrance-verify location in field/coordinate with architectural layout.
- 2. Drawing A-101:
  - a. C-292: change door number designation into room to C-293.
  - b. Add room tag "Corridor M-195" to public corridor on plan north. Refer to new interior elevation C3/A603 for corridor elevation facing south.
  - c. See attached sketch A-SK-101-01 for added sidewalk from door C-X02 to the existing pavement in the courtyard. Drawing note 11 has been added to describe the new sidewalk.
  - d. Drawing note 2: change quantity of shelves from (6) to (5).
  - e. Drawing note 6: change to read "Column enclosure".
  - f. See attached sketch A-SK-101-02 for revisions to Spare office C-206G. An existing flue is now shown with a 1-hour fire rated shaft enclosure, size to be minimized to what is required for adequate clearance.

| Gaudreau, Inc.                                                                          | PARTIAL FLOOR PLAN                             | PN:<br>15031.00 | DATE:<br>01-05-16       |  |
|-----------------------------------------------------------------------------------------|------------------------------------------------|-----------------|-------------------------|--|
| 810 Light Street   Baltimore   Maryland 21230<br>410 . 837 . 5040   www.gaudreauinc.com | St. Martin's Home - Little Sisters of the Poor | Reference Dwg:  | A-101                   |  |
| Consultant:                                                                             | Cottage C Renovations                          |                 | DWG. NO.<br>A-SK-101-02 |  |