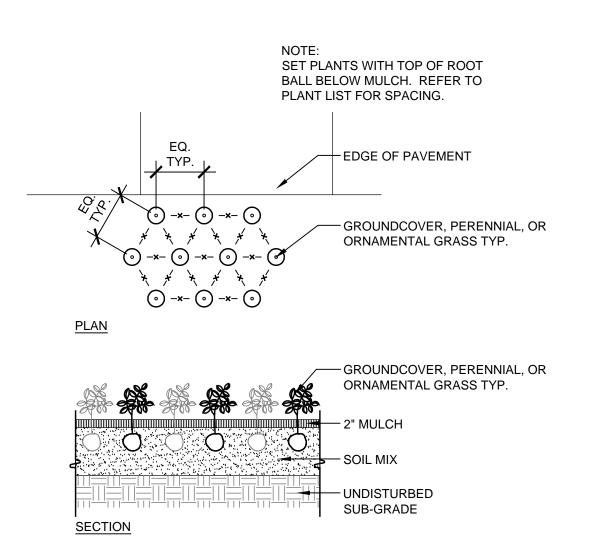

ION DATE: 9/21/17

pp

| No. | DATE | DESCRIPTION |
|-----|------|-------------|
|     |      |             |
|     |      |             |
|     |      |             |
|     |      |             |
|     |      |             |
|     |      |             |
|     |      |             |
|     |      |             |
|     |      |             |
|     |      |             |
|     |      |             |
|     |      |             |
|     |      |             |
|     |      |             |
|     |      |             |
|     |      |             |

**BID ISSUE** 

PROJECT No.: 152-01 03/31/16

SCALE: AS SHOWN

DRAWING NAME

Planting Enlargements

L2.02





EXISTING SLOPE (VARIES),

2:1 MAX. SLOPE

UNDISTURBED OR

TAMPED SOIL

— 3" DRAINAGE PAN

TREE PLANTING ON SLOPE

ROOTBALL

1/2 (A) WIDTH (A)



TRIANGULAR SPACING



EVERGREEN TREE PLANTING



5 SHRUB PLANTING

Scale: 1/2" = 1' - 0" Scale: 1/2" = 1' - 0"





BIORETENTION PLANTING

410.235.7256 ASSOCIATE ARCHITECT SCHRADER GROUP ARCHITECTURE LLC 161 LEVERINGTON AVE, SUITE 105 PHILADELPHIA, PA 19127 LANDSCAPE ARCHITECT MAHAN RYKIEL ASSOCIATES 800 WYMAN PARK DR, SUITE 100 BALTIMORE, MD 21211 CIVIL ENGINEER 7125 AMBASSADOR RD, SUITE 200 BALTIMORE, MD 21244 STRUCTURAL ENGINEER ALBRECHT ENGINEERING 3500 BOSTON ST, SUITE 329 BALTIMORE, MD 21224 MEP ENGINEER BRINJAC ENGINEERING 1800 N. CHARLES ST, SUITE 310 BALTIMORE, MD 21201 FOOD SERVICE NYIKOS ASSOCIATES 18219A FLOWER HILL WAY GAITHERSBURG, MD 20879 AV/IT CONSULTANT EDUCATIONAL SYSTEMS PLANNING 49 OLD SOLOMONS ISLAND RD, STE 301 ANNAPOLIS, MD 21401

JRS ARCHITECTS

2010 Clipper Park