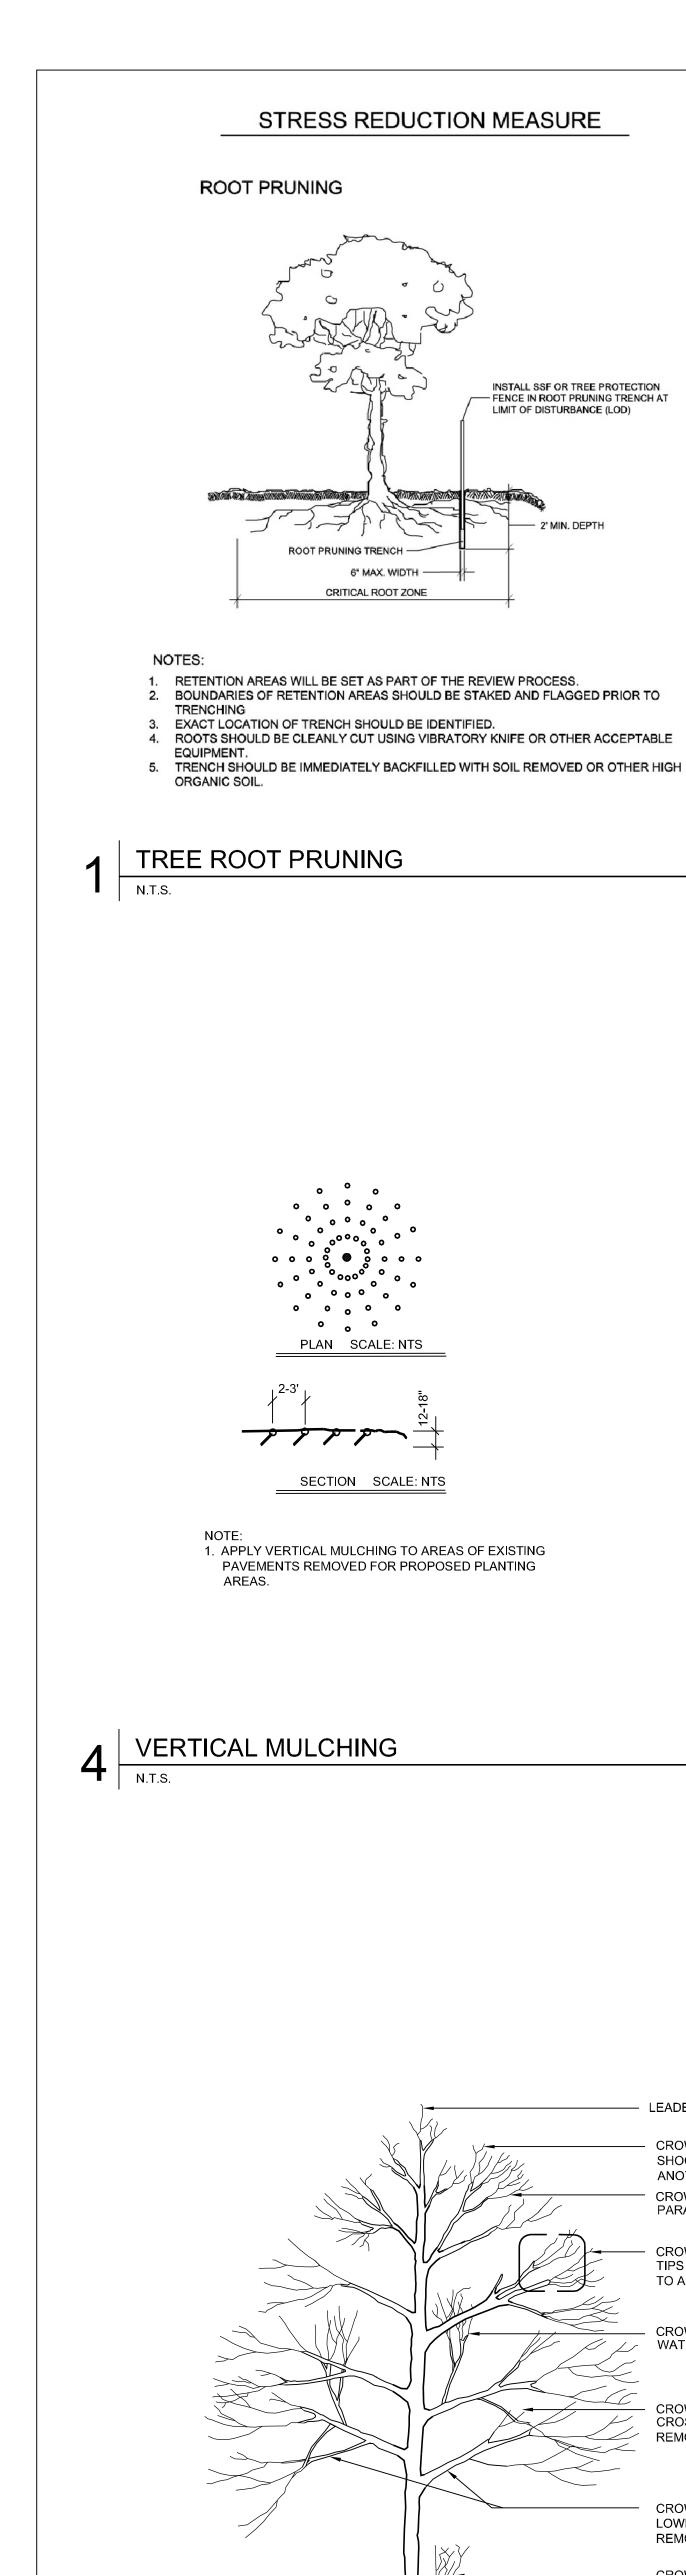

EXISTING TREE TO REMAIN

SPECIMEN TREE

EXISTING CONTOURS

 $\frac{XX}{XX}$  EXISTING SOILS

STEEP SLOPES (>25%)