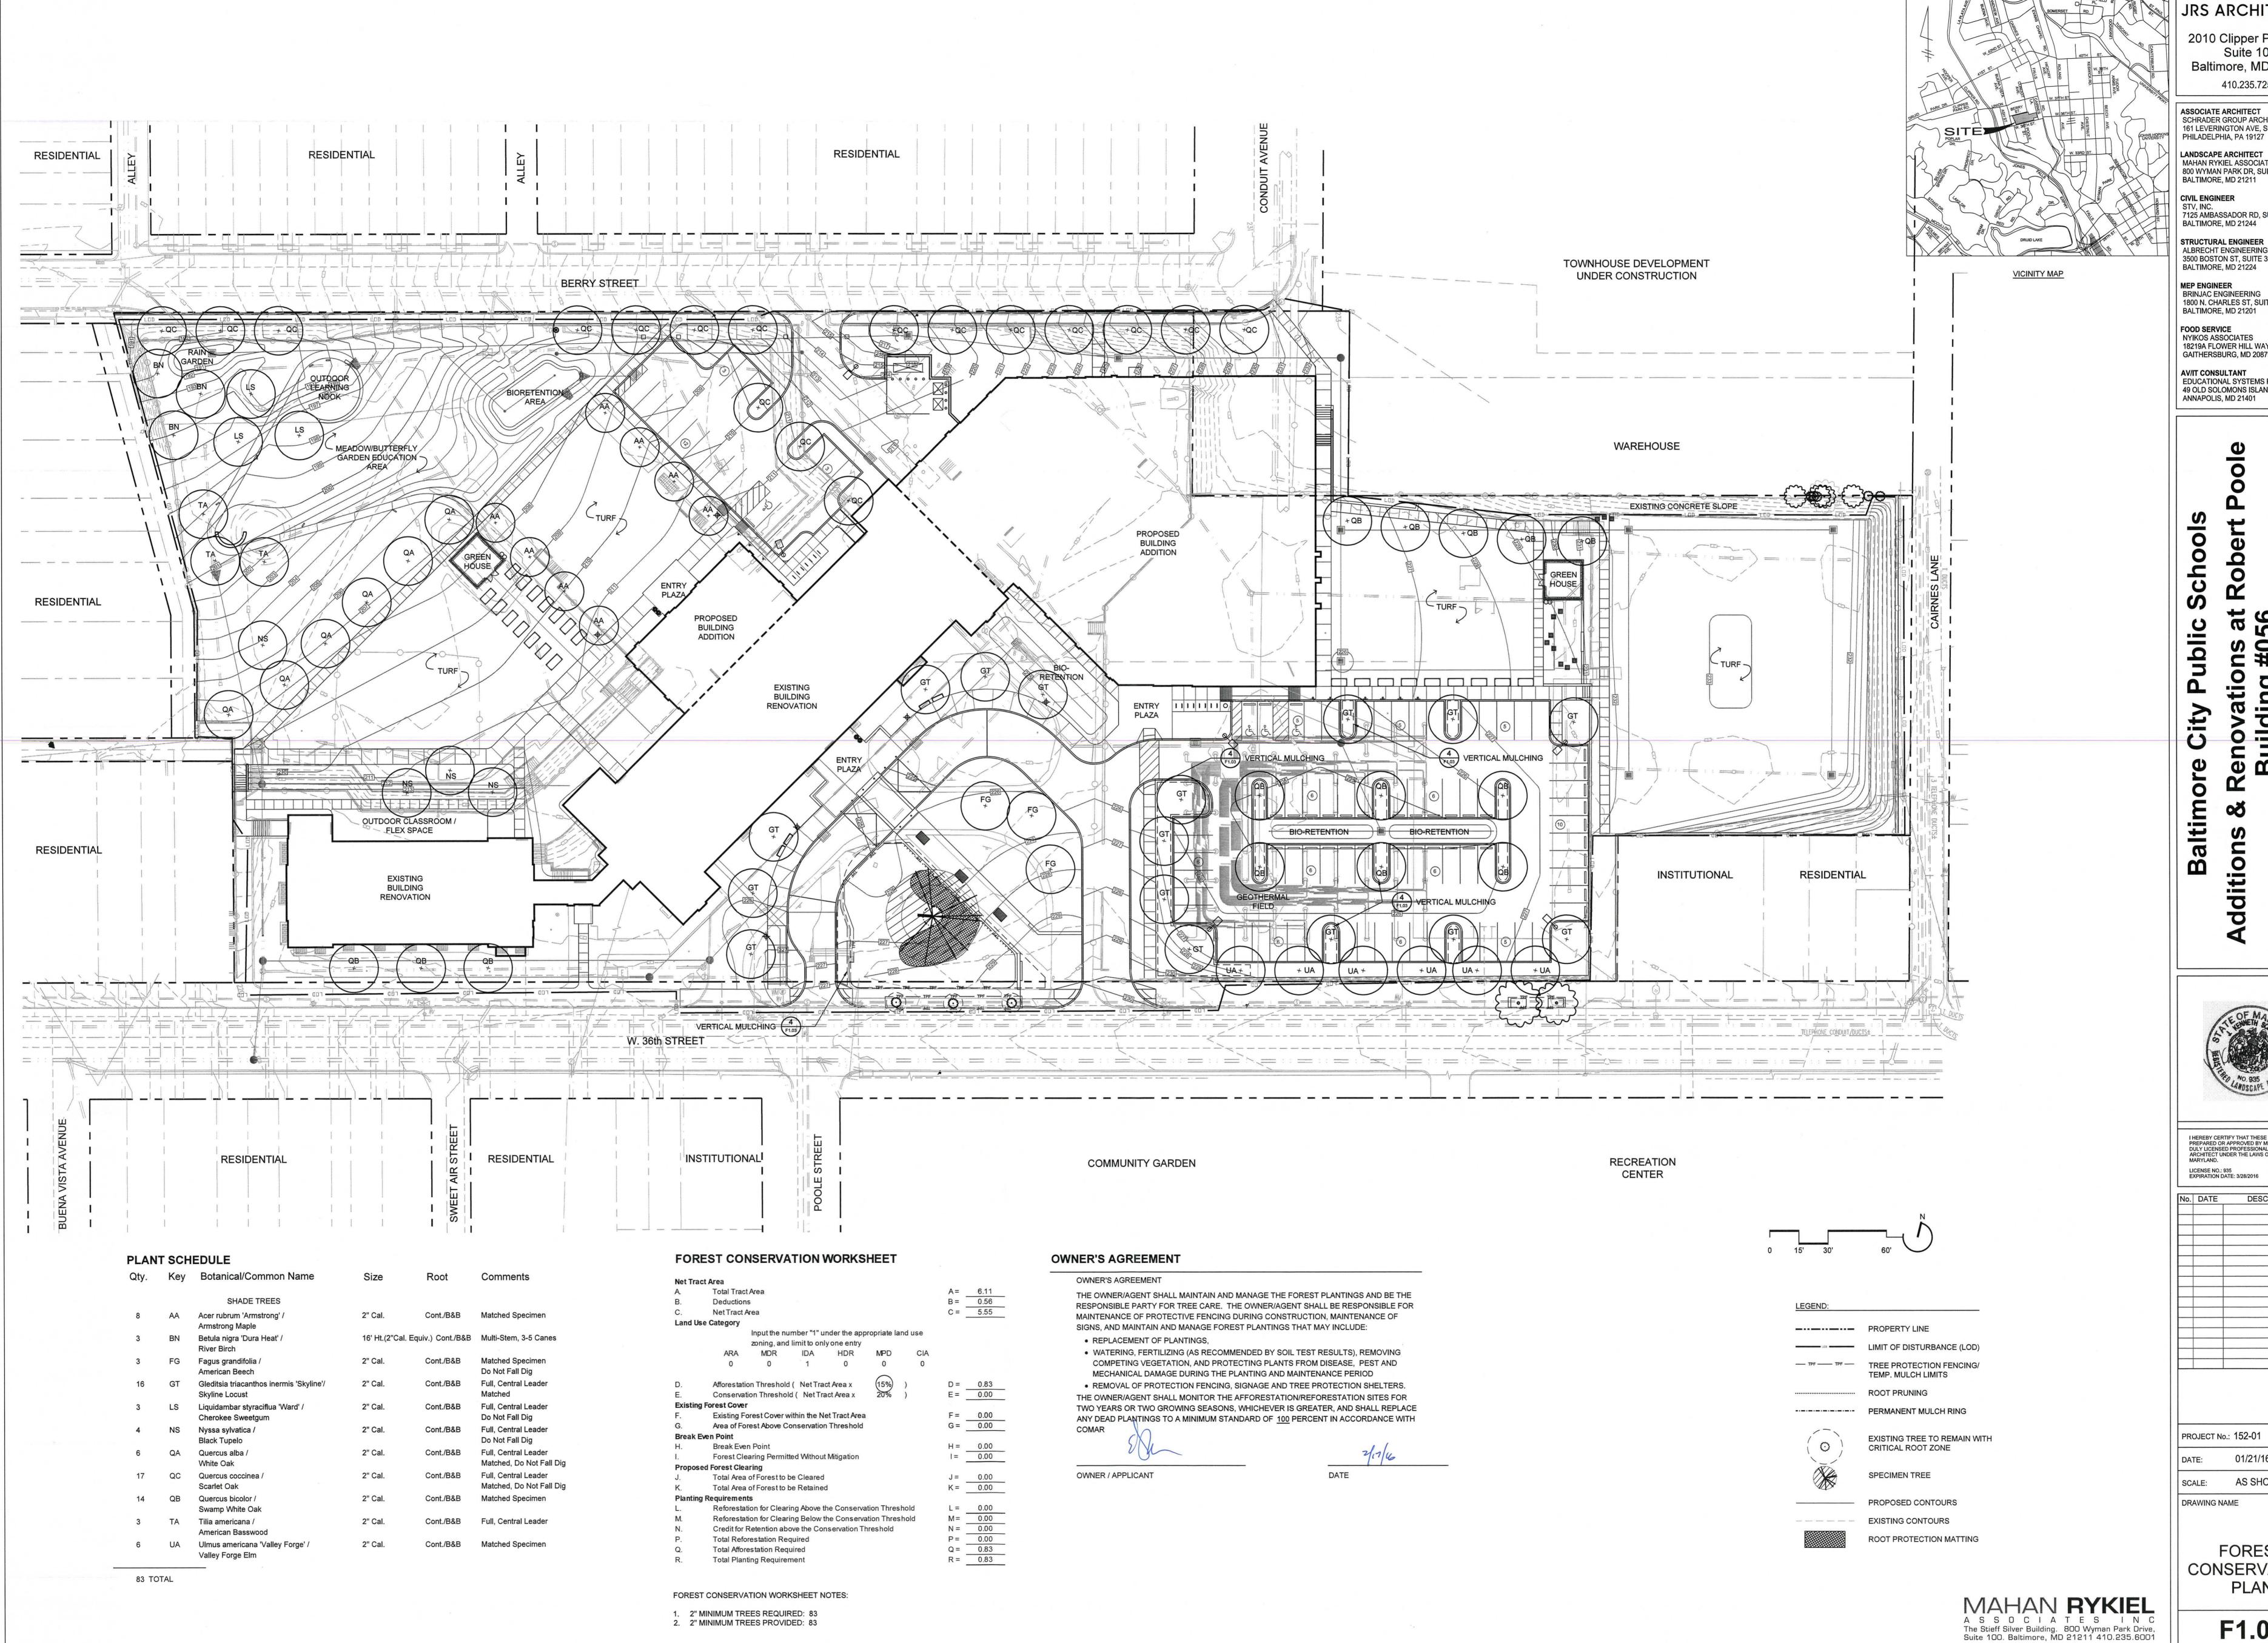

#### NARRATIVE

PROJECT DESCRIPTION The project proposes additions and renovation to the brick masonry Robert Poole School building, constructed in the mid-1920s, for its continued use as a school. The existing 1920s building had additions built in the 1930s and 1980s. The project proposes demolition of the 1980s addition on the north side. The project would entail a smaller addition to the north side and a larger addition to the east side of the 1920s building. The total

SURROUNDING SITE FEATURES

project site is 6 11 acres.

The site is located in the Nationally Registered Historic District of Hampden in Baltimore, MD, while not a designated historic property. The site is bound by 36th Street to the south, Berry Street to the north, Cairnes Lane to the east, and homes lining Buena Vista Avenue to the west. The site is surrounded by residential uses to the north, west, and south and commercial to the east. The site currently consists of large expanses of parking, areas of turf, sidewalks, individual trees, and small groupings of low-quality invasive and scrub growth. One specimen White Pine tree is located on the south side of the property near the front entrance to the 1920s building and is to