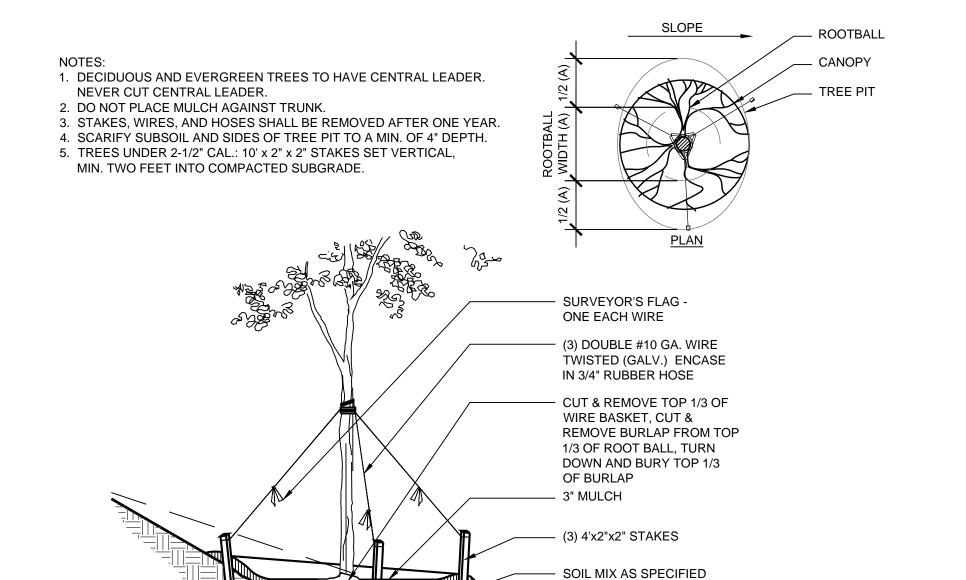

APPROVED BY ME, AND THAT I AM A DULY LICENSED PROFESSIONAL LANDSCAPE ARCHITECT UNDER THE LAWS OF THE STATE OF MARYLAND. LICENSE NO.: 631 EXPIRATION DATE: 9/21/17

pp

| No. | DATE | DESCRIPTION |
|-----|------|-------------|
|     |      |             |
|     |      |             |
|     |      |             |
|     |      |             |
|     |      |             |
|     |      |             |
|     |      |             |
|     |      |             |
|     |      |             |
|     |      |             |
|     |      |             |
|     |      |             |
|     |      |             |
|     |      |             |
|     |      |             |
|     |      |             |

**BID ISSUE** 

PROJECT No.: 152-01 03/31/16

SCALE: AS SHOWN

DRAWING NAME

Planting Enlargements

L2.02





EXISTING SLOPE (VARIES),

2:1 MAX. SLOPE

UNDISTURBED OR

TAMPED SOIL

— 3" DRAINAGE PAN

TREE PLANTING ON SLOPE

ROOTBALL

1/2 (A) WIDTH (A)



TRIANGULAR SPACING



EVERGREEN TREE PLANTING



5 SHRUB PLANTING

Scale: 1/2" = 1' - 0" Scale: 1/2" = 1' - 0"





BIORETENTION PLANTING

410.235.7256 ASSOCIATE ARCHITECT SCHRADER GROUP ARCHITECTURE LLC 161 LEVERINGTON AVE, SUITE 105 PHILADELPHIA, PA 19127 LANDSCAPE ARCHITECT MAHAN RYKIEL ASSOCIATES 800 WYMAN PARK DR, SUITE 100 BALTIMORE, MD 21211 CIVIL ENGINEER 7125 AMBASSADOR RD, SUITE 200 BALTIMORE, MD 21244 STRUCTURAL ENGINEER ALBRECHT ENGINEERING 3500 BOSTON ST, SUITE 329 BALTIMORE, MD 21224 MEP ENGINEER BRINJAC ENGINEERING 1800 N. CHARLES ST, SUITE 310 BALTIMORE, MD 21201 FOOD SERVICE NYIKOS ASSOCIATES 18219A FLOWER HILL WAY GAITHERSBURG,