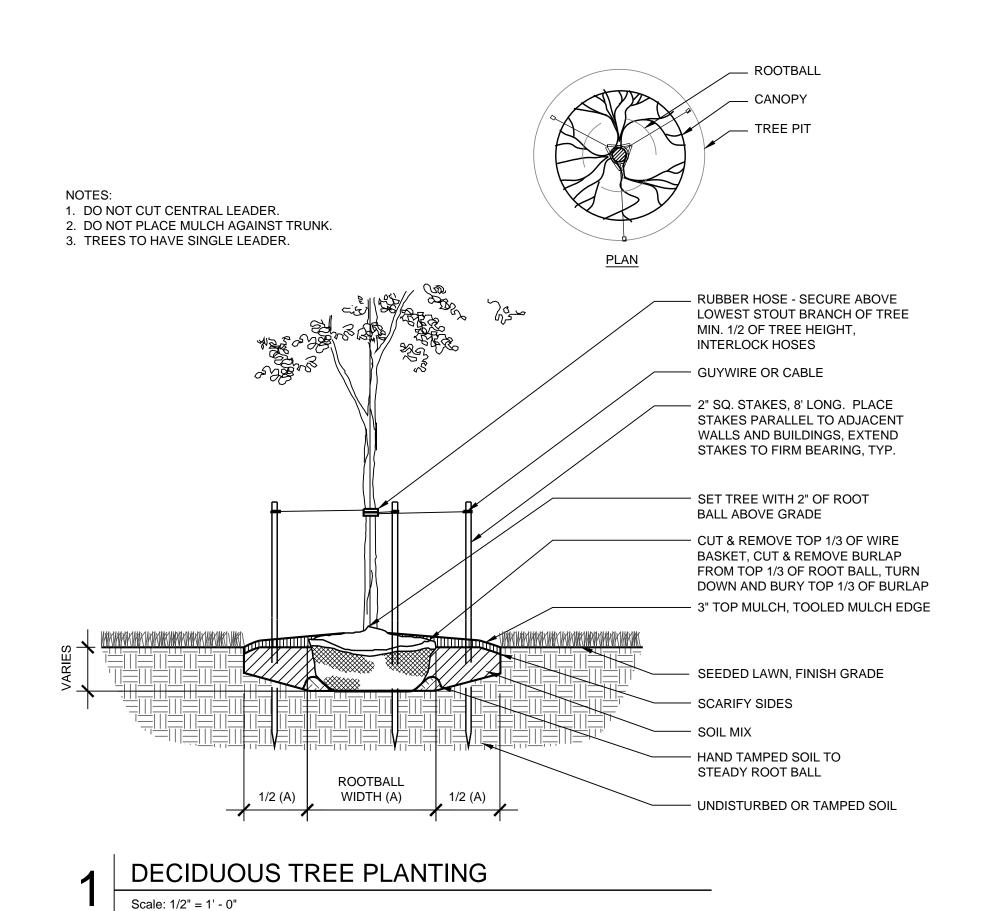

OR APPROVED BY ME, AND THAT I AM A DULY LICENSED PROFESSIONAL LANDSCAPE ARCHITECT UNDER THE LAWS OF THE STATE OF MARYLAND. LICENSE NO.: 631 EXPIRATION DATE: 9/21/17

pp

| No. | DATE | DESCRIPTION |
|-----|------|-------------|
|     |      |             |
|     |      |             |
|     |      |             |
|     |      |             |
|     |      |             |
|     |      |             |
|     |      |             |
|     |      |             |
|     |      |             |
|     |      |             |
|     |      |             |
|     |      |             |
|     |      |             |
|     |      |             |
|     |      |             |
|     |      |             |

**BID ISSUE** 

PROJECT No.: 152-01 03/31/16

SCALE: AS SHOWN

DRAWING NAME

Planting Enlargements

L2.02





EXISTING SLOPE (VARIES),

2:1 MAX. SLOPE

UNDISTURBED OR

TAMPED SOIL

— 3" DRAINAGE PAN

TREE PLANTING ON SLOPE

ROOTBALL

1/2 (A) WIDTH (A)



TRIANGULAR SPACING



EVERGREEN TREE PLANTING



5 SHRUB PLANTING

Scale: 1/2" = 1' - 0" Scale: 1/2" = 1' - 0"





BIORETENTION PLANTING

410.235.7256 ASSOCIATE ARCHITECT SCHRADER GROUP ARCHITECTURE LLC 161 LEVERINGTON AVE, SUITE 105 PHILADELPHIA, PA 19127 LANDSCAPE ARCHITECT MAHAN RYKIEL ASSOCIATES 800 WYMAN PARK DR, SUITE 100 BALTIMORE, MD 21211 CIVIL ENGINEER 7125 AMBASSADOR RD, SUITE 200 BALTIMORE, MD 21244 STRUCTURAL ENGINEER ALBRECHT ENGINEERING 3500 BOSTON ST, SUITE 329 BALTIMORE, MD 21224 MEP ENGINEER BRINJAC ENGINEERING 1800 N. CHARLES ST, SUITE 310 BALTIMORE, MD 21201 FOOD SERVICE NYIKOS ASSOCIATES 18219A FLOWER HILL WAY GAITHERSBUR