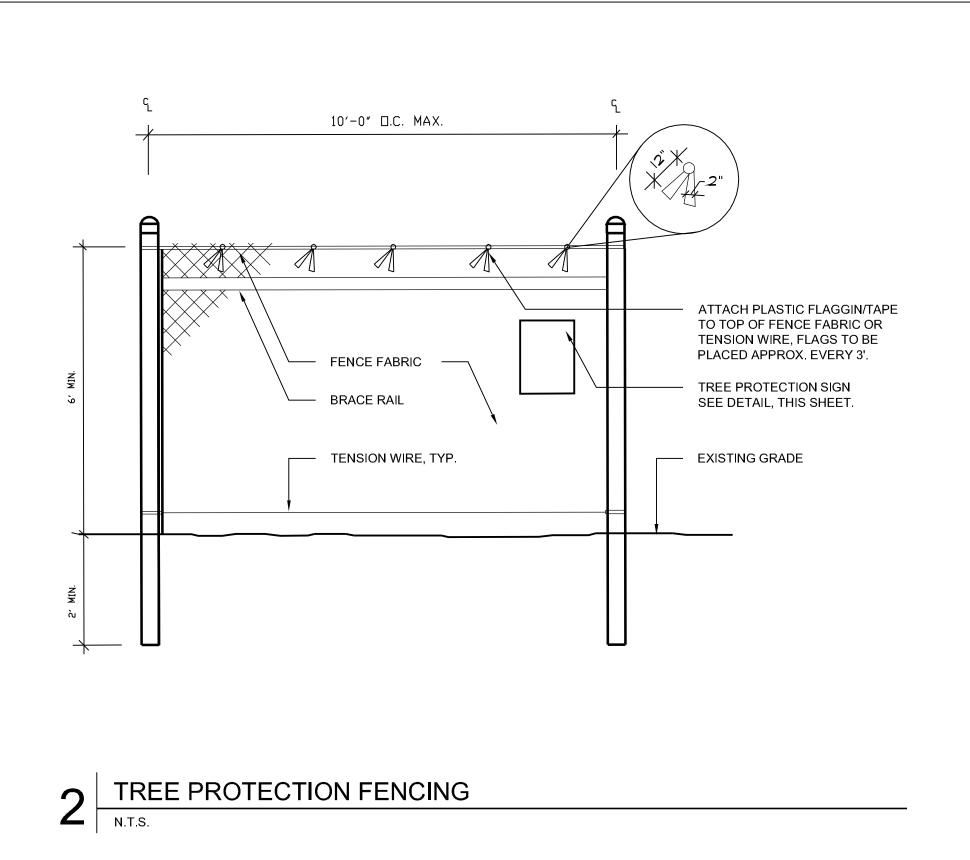

21401



I HEREBY CERTIFY THAT THESE DOCUMENTS WERE PREPARED OR APPROVED BY ME, AND THAT I AM A DULY LICENSED PROFESSIONAL LANDSCAPE ARCHITECT UNDER THE LAWS OF THE STATE OF MARYLAND.

| o. DATE | DESCRIPTION |
|---------|-------------|
|         |             |
|         |             |
|         |             |
|         |             |
|         |             |
|         |             |
|         |             |
|         |             |
|         |             |
|         |             |
|         |             |
|         |             |
|         |             |
|         |             |
|         |             |
|         |             |
| 1       |             |

PROJECT No.: 152-01 01/21/16

AS SHOWN DRAWING NAME

**FOREST** CONSERVATION **PLAN** 

F1.02



TREE PRUNING

N.T.S.



- TREE TO BE PROTECTED

- TEMPORARY TRUNK PROTECTION

INSTALL SILT FENCE ON GRADE

12" LANDSCAPE NAILS @ 1' OC.

WITHOUT TRENCH. INSTALL MATTING

OVER SILT FABRIC AND ANCHOR WITH

EXISTING UNDISTURBED SOIL

- TREE PROTECTION FENCE

— PLANTING SOIL MIX

──── PROPOSED SIDEWALK

- ROOTS TO REMAIN

AGGREGATE BASE

ROOT PRUNE

PERMANENT

MULCH RING

EQUIVALENT

@ 1' SPACING.

BRANCH REMOVAL

TREE PRUNING CHECKLIST:

PRUNING OF MATURE TREES.

CROWN LIFTING OPERATION.

DETAILED.

LEADER NOT PRUNED

CROWN THINNING

CROWN THINNING

CROWN REDUCTION

TO AN OUTSIDE BUD.

CROWN THINNING

- CROWN THINNING

CROWN LIFTING

LOWER BRANCHES

**CROWN THINNING** 

SUCKERS REMOVED.

NATURAL FORM OF TREE PRESERVED.

REMOVED.

REMOVED.

CROSSING BRANCHING

SHOOTS CUT BACK TO

ANOTHER LATERAL BRANCH.

PARALLEL B