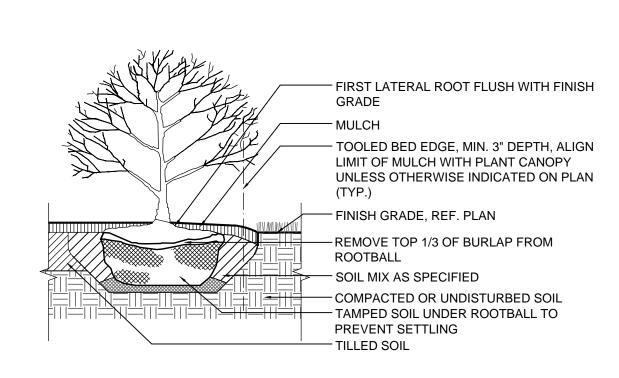

|
|-----|------|-------------|
|     |      |             |
|     |      |             |
|     |      |             |
|     |      |             |
|     |      |             |
|     |      |             |
|     |      |             |
|     |      |             |
|     |      |             |
|     |      |             |
|     |      |             |
|     |      |             |
|     |      |             |
|     |      |             |
|     |      |             |
|     |      |             |

**BID ISSUE** 

PROJECT No.: 152-01 03/31/16

SCALE: AS SHOWN

DRAWING NAME

Planting Enlargements

L2.02





EXISTING SLOPE (VARIES),

2:1 MAX. SLOPE

UNDISTURBED OR

TAMPED SOIL

— 3" DRAINAGE PAN

TREE PLANTING ON SLOPE

ROOTBALL

1/2 (A) WIDTH (A)



TRIANGULAR SPACING



EVERGREEN TREE PLANTING



5 SHRUB PLANTING

Scale: 1/2" = 1' - 0" Scale: 1/2" = 1' - 0"





BIORETENTION PLANTING

410.235.7256 ASSOCIATE ARCHITECT SCHRADER GROUP ARCHITECTURE LLC 161 LEVERINGTON AVE, SUITE 105 PHILADELPHIA, PA 19127 LANDSCAPE ARCHITECT MAHAN RYKIEL ASSOCIATES 800 WYMAN PARK DR, SUITE 100 BALTIMORE, MD 21211 CIVIL ENGINEER 7125 AMBASSADOR RD, SUITE 200 BALTIMORE, MD 21244 STRUCTURAL ENGINEER ALBRECHT ENGINEERING 3500 BOSTON ST, SUITE 329 BALTIMORE, MD 21224 MEP ENGINEER BRINJAC ENGINEERING 1800 N. CHARLES ST, SUITE 310 BALTIMORE, MD 21201 FOOD SERVICE NYIKOS ASSOCIATES 18219A FLOWER HILL WAY GAITHERSBURG, MD 20879 AV/IT CONSULTANT EDUCATIONAL SYSTEMS PLANNING 49 OLD SOLOMONS ISLAND RD, STE 301 ANNAPOLIS, MD 21401

JRS ARCHITECTS

2010 Clipper Park Rd. Suite 101 Baltimore, MD 21211

ools bert Sch