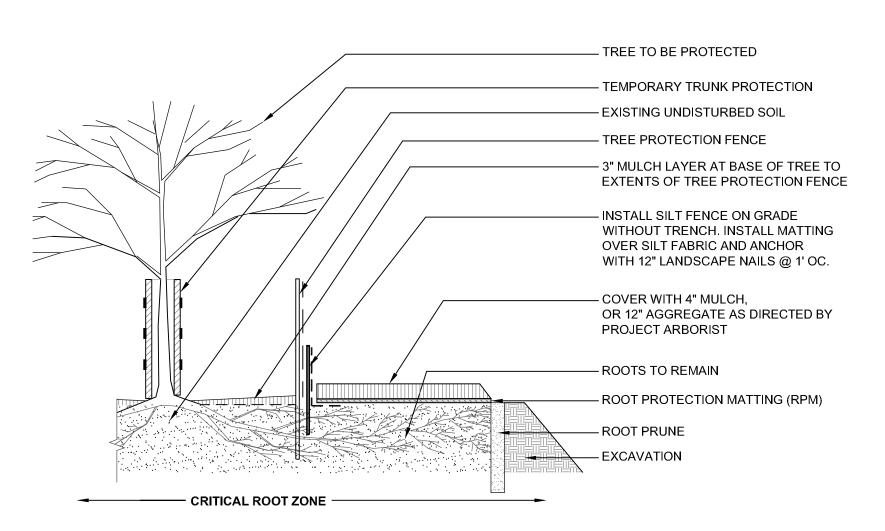

- 1. THE ENTIRE STUDY AREA IS LOCATED WITHIN WARD 13, SECTION 3, BLOCK 3542, LOT 6.
- 2. THERE IS 1 SPECIMEN TREE (T13) WITHIN THE STUDY AREA. 3. THERE ARE NO FORESTED AREAS WITHIN OR ADJACENT TO THE STUDY AREA.
- 4. THERE ARE STEEP SLOPES WITHIN THE STUDY AREA. 5. THE STUDY AREA DOES NOT INTERSECT WITH THE 100-YEAR FLOODPLAIN OF ANY STREAM.
- 6. NO WETLANDS ARE PRESENT ON THE SITE.
- 7. THE STUDY AREA DOES NOT LIE WITHIN THE CHESAPEAKE BAY CRITICAL AREA. 8. THE PROPERTY IS ZONED R-7, GENERAL RESIDENTIAL DISTRICT
- 9. THERE ARE NO KNOWN RECORDS OR READILY OBSERVABLE RARE OR ENDANGERED SPECIES OR CRITICAL HABITATS ON SITE. 10. THERE ARE NO KNOWN HISTORIC EASEMENTS, FEDERAL ARCHEOLOGICAL FEATURES OR
- SIGNIFICANT MONUMENTS ON SITE. 11. THE SITE IS NOT LOCATED WITHIN A SPECIAL PROTECTION AREA. 12. THERE ARE NO KNOWN HYDRIC SOILS ON SITE.