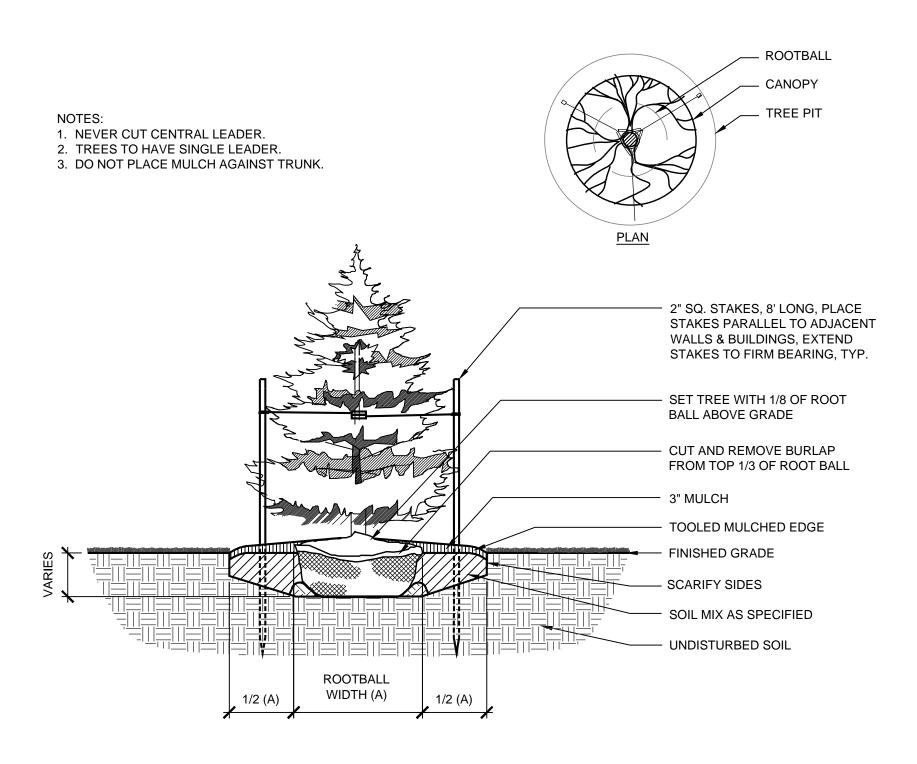

EXISTING TREE TO REMAIN

SPECIMEN TREE

EXISTING CONTOURS

 $\frac{XX}{XX}$  EXISTING SOILS

STEEP SLOPES (>25%)