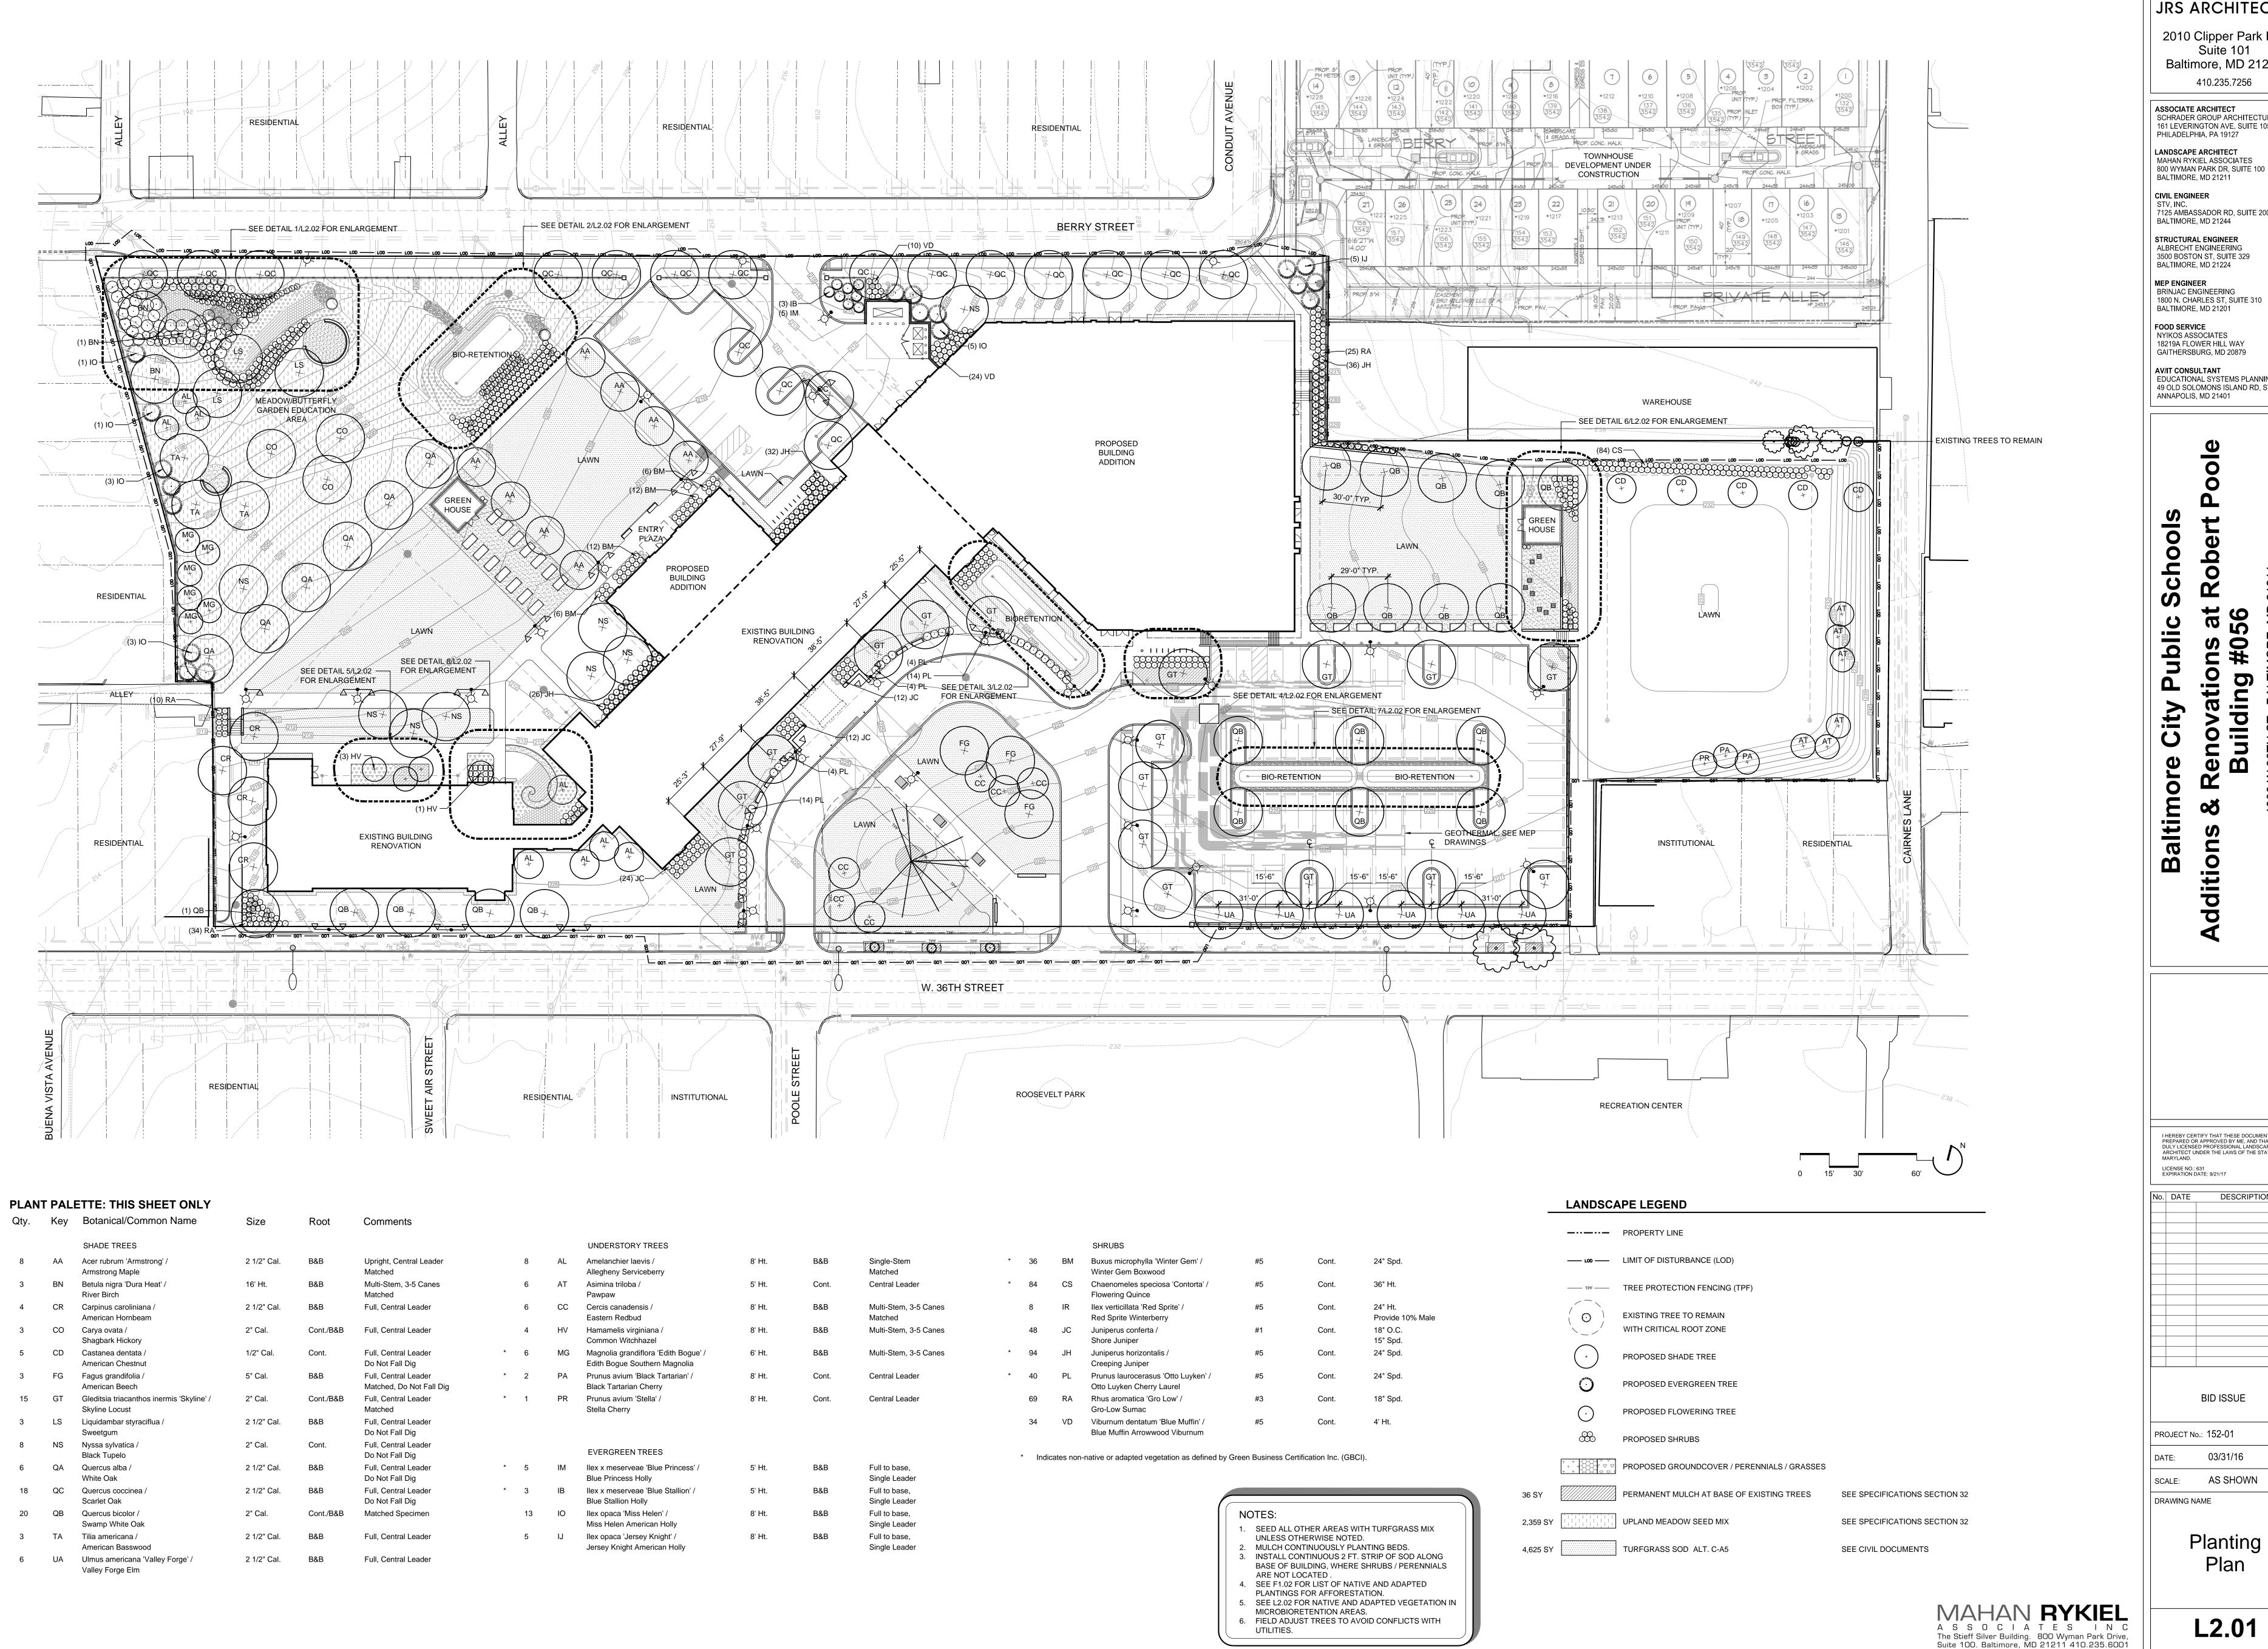

#### NARRATIVE

PROJECT DESCRIPTION The project proposes additions and renovation to the brick masonry Robert Poole School building, constructed in the mid-1920s, for its continued use as a school. The existing 1920s building had additions built in the 1930s and 1980s. The project proposes demolition of the 1980s addition on the north side. The project would entail a smaller addition to the north side and a larger addition to the east side of the 1920s building. The total

SURROUNDING SITE FEATURES

project site is 6 11 acres.

The site is located in the Nationally Registered Historic District of Hampden in Baltimore, MD, while not a designated historic property. The site is bound by 36th Street to the south, Berry Street to the north, Cairnes Lane to the east, and homes lining Buena Vista Avenue to the west. The site is surrounded by residential uses to the north, west, and south and commercial to the east. The site currently consists of large expanses of parking, areas of turf, sidewalks, individual trees, and small groupings of low-quality invasive and scrub growth. One specimen White Pine tree is located on the south side of the property near the front entrance to the 1920s building and is to