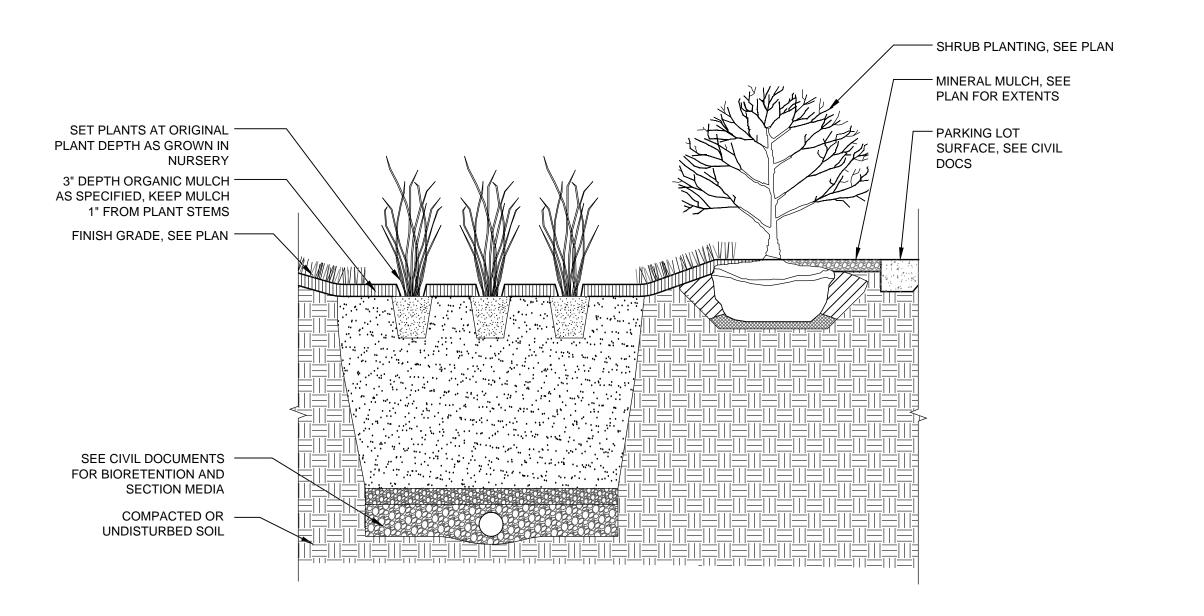

|      |             |
|     |      |             |
|     |      |             |
|     |      |             |
|     |      |             |
|     |      |             |
|     |      |             |
|     |      |             |
|     |      |             |
|     |      |             |
|     |      |             |
|     |      |             |
|     |      |             |
|     |      |             |
|     |      |             |

**BID ISSUE** 

PROJECT No.: 152-01 03/31/16

SCALE: AS SHOWN

DRAWING NAME

Planting Enlargements

L2.02





EXISTING SLOPE (VARIES),

2:1 MAX. SLOPE

UNDISTURBED OR

TAMPED SOIL

— 3" DRAINAGE PAN

TREE PLANTING ON SLOPE

ROOTBALL

1/2 (A) WIDTH (A)



TRIANGULAR SPACING



EVERGREEN TREE PLANTING



5 SHRUB PLANTING

Scale: 1/2" = 1' - 0" Scale: 1/2" = 1' - 0"





BIORETENTION PLANTING

410.235.7256 ASSOCIATE ARCHITECT SCHRADER GROUP ARCHITECTURE LLC 161 LEVERINGTON AVE, SUITE 105 PHILADELPHIA, PA 19127 LANDSCAPE ARCHITECT MAHAN RYKIEL ASSOCIATES 800 WYMAN PARK DR, SUITE 100 BALTIMORE, MD 21211 CIVIL ENGINEER 7125 AMBASSADOR RD, SUITE 200 BALTIMORE, MD 21244 STRUCTURAL ENGINEER ALBRECHT ENGINEERING 3500 BOSTON ST, SUITE 329 BALTIMORE, MD 21224 MEP ENGINEER BRINJAC ENGINEERING 1800 N. CHARLES ST, SUITE 310 BALTIMORE, MD 21201 FOOD SERVICE NYIKOS ASSOCIATES 18219A FLOWER HILL WAY GAITHERSBURG, MD 20879 AV/IT CONSULTANT EDUCATIONAL SYSTEMS PLANNING 49 OLD SOLOMONS ISLAND RD, STE 301 ANNAPOLIS, MD 21401

JRS ARCHITECTS

2010 Clipper Park Rd. Suite 101 Baltimore, MD 21211

ools bert Sch 0 Baltim pp

I HEREBY CERTIFY THAT THESE DOCUMENTS WERE PREPARED O