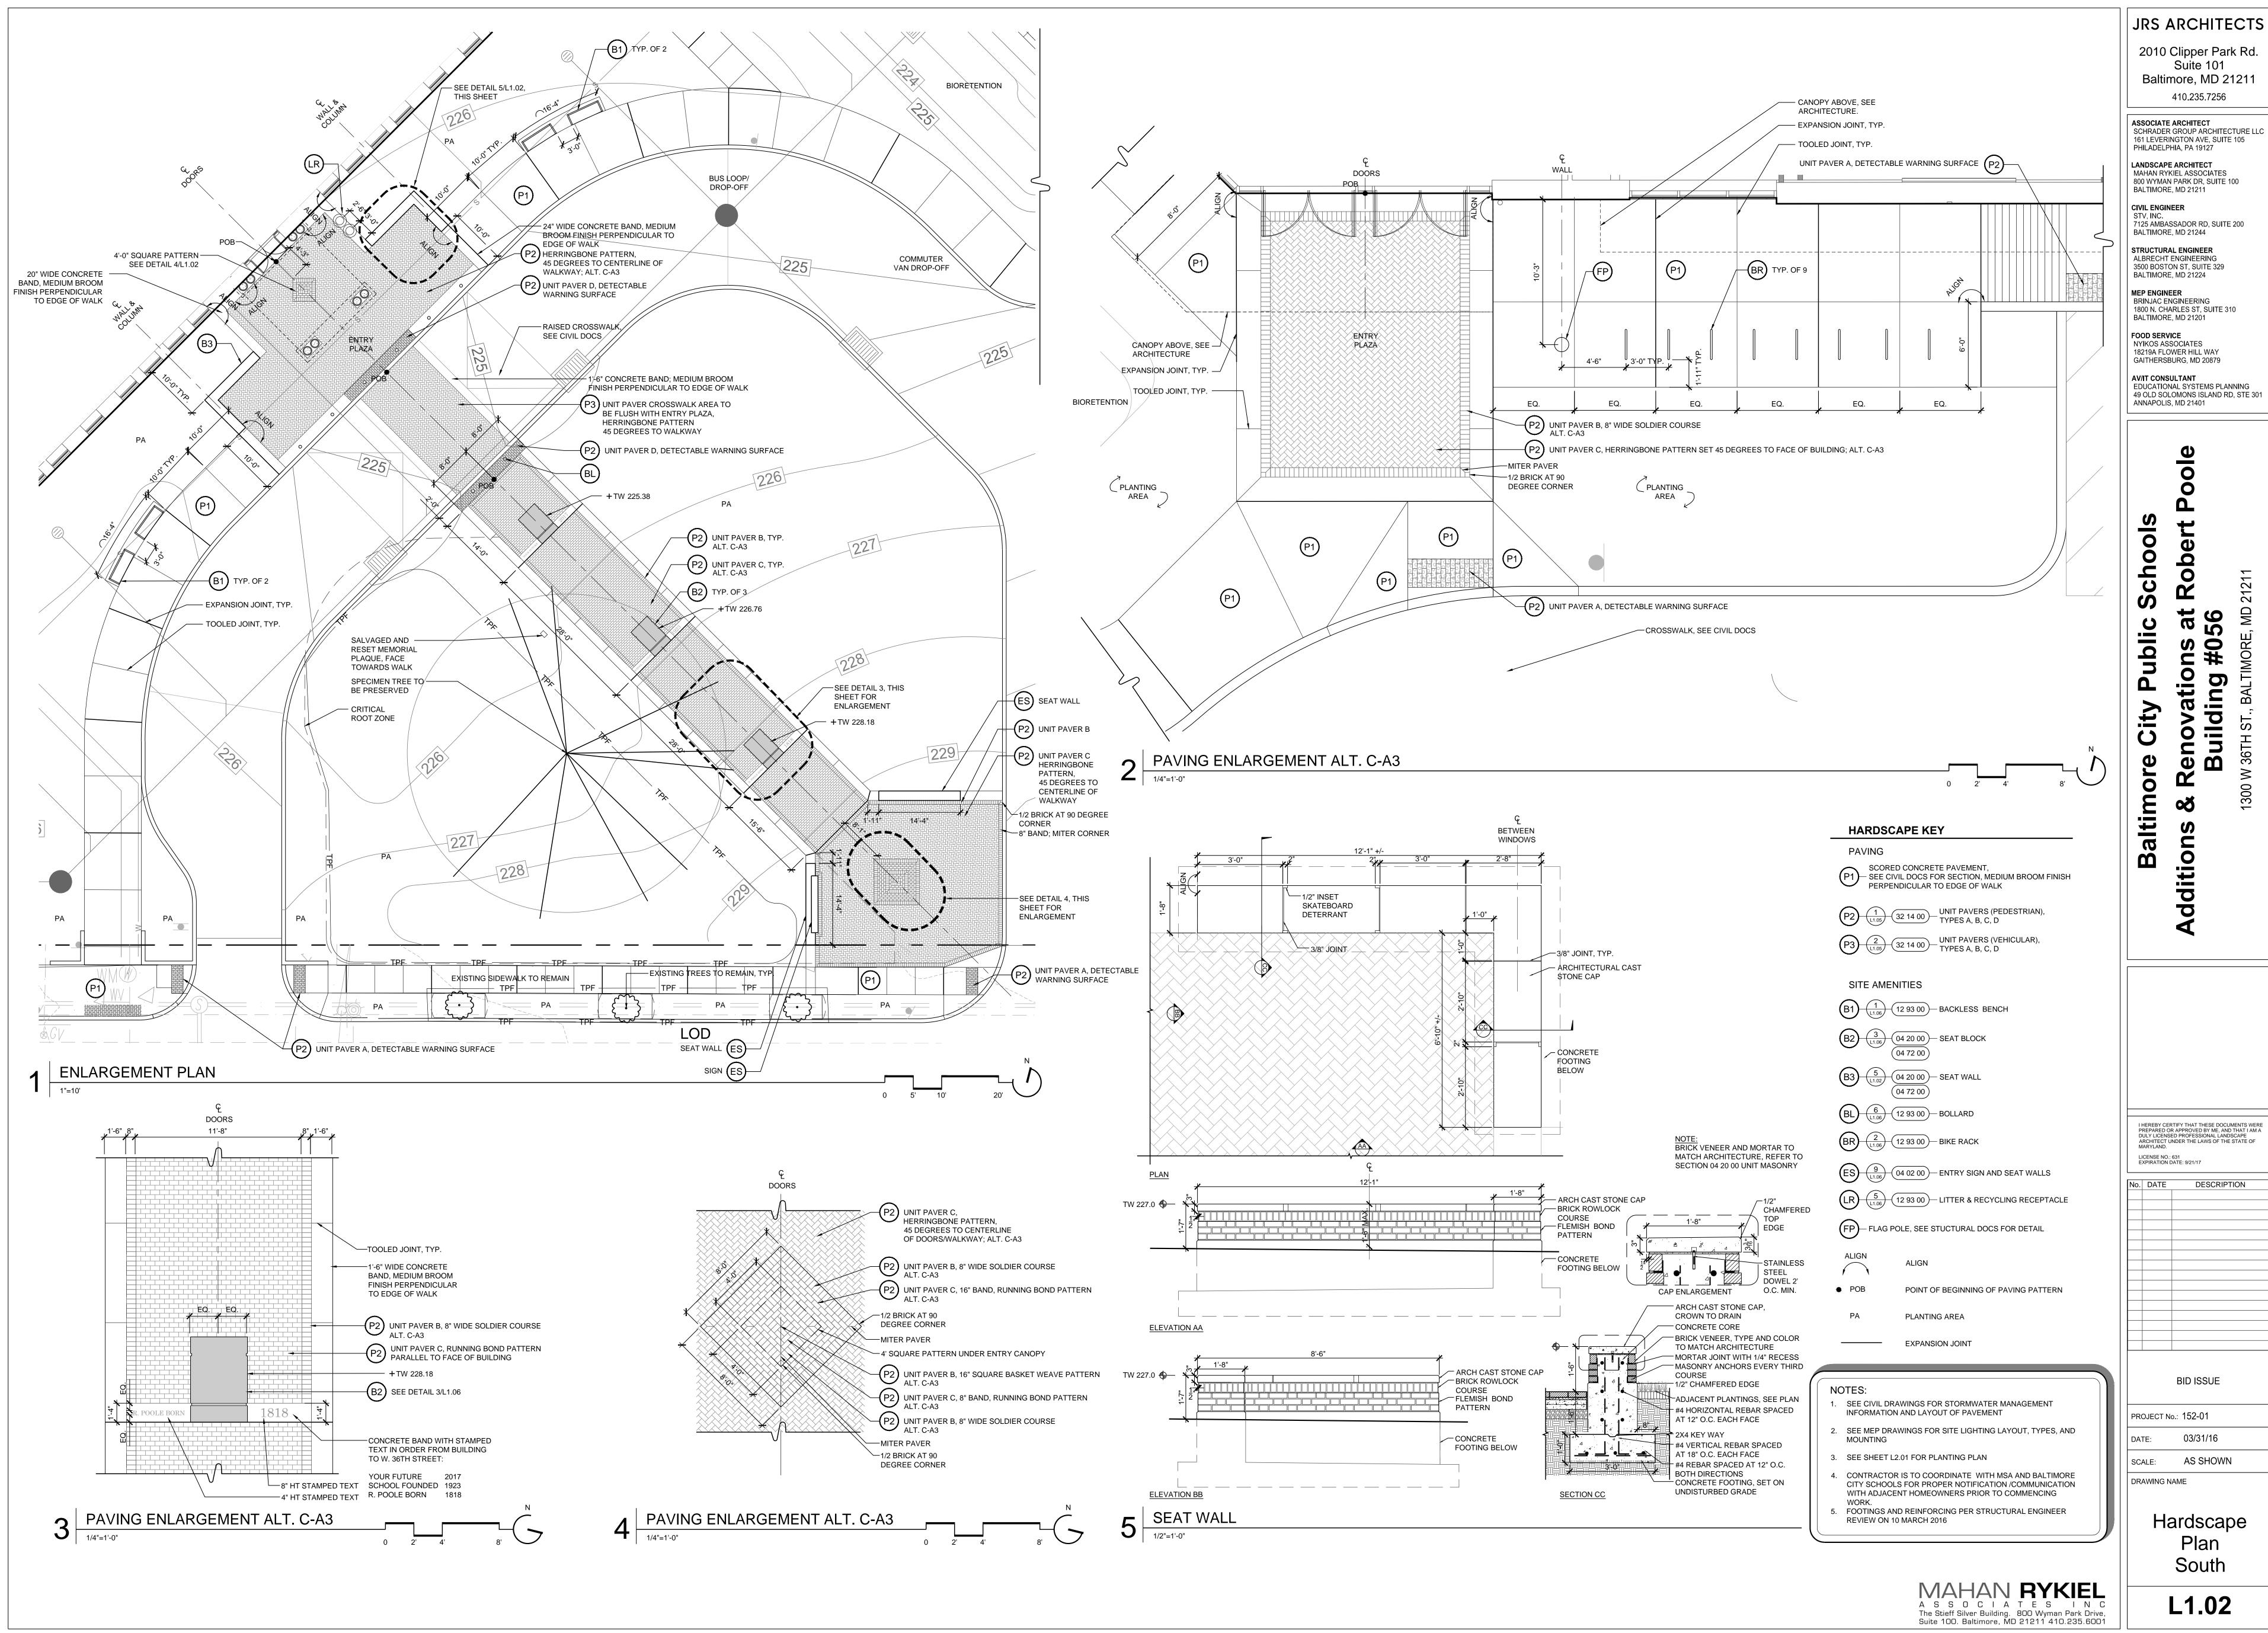

SURROUNDING SITE FEATURES

project site is 6 11 acres.

The site is located in the Nationally Registered Historic District of Hampden in Baltimore, MD, while not a designated historic property. The site is bound by 36th Street to the south, Berry Street to the north, Cairnes Lane to the east, and homes lining Buena Vista Avenue to the west. The site is surrounded by residential uses to the north, west, and south and commercial to the east. The site currently consists of large expanses of parking, areas of turf, sidewalks, individual trees, and small groupings of low-quality invasive and scrub growth. One specimen White Pine tree is located on the south side of the property near the front entrance to the 1920s building and is to