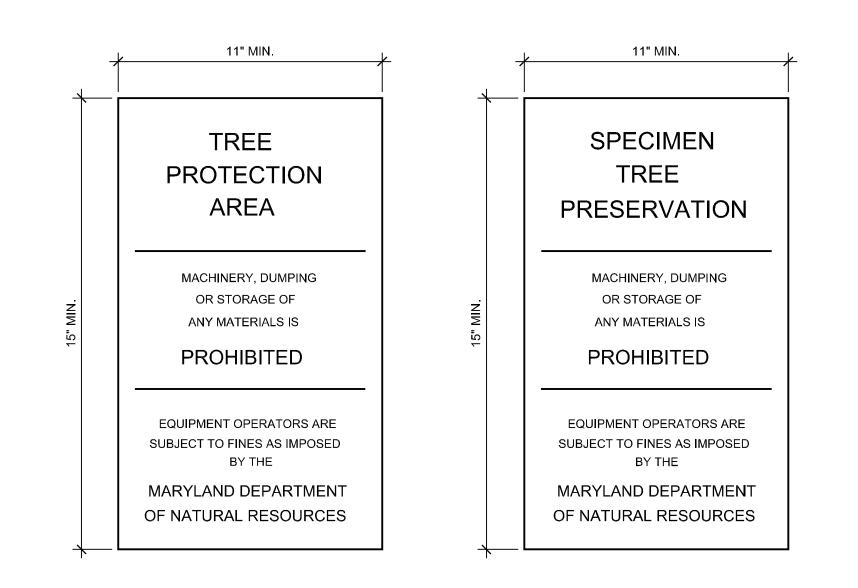

- 1. THE ENTIRE STUDY AREA IS LOCATED WITHIN WARD 13, SECTION 3, BLOCK 3542, LOT 6.
- 2. THERE IS 1 SPECIMEN TREE (T13) WITHIN THE STUDY AREA. 3. THERE ARE NO FORESTED AREAS WITHIN OR ADJACENT TO THE STUDY AREA.
- 4. THERE ARE STEEP SLOPES WITHIN THE STUDY AREA. 5. THE STUDY AREA DOES NOT INTERSECT WITH THE 100-YEAR FLOODPLAIN OF ANY STREAM.
- 6. NO WETLANDS ARE PRESENT ON THE SITE.
- 7. THE STUDY AREA DOES NOT LIE WITHIN THE CHESAPEAKE BAY CRITICAL AREA. 8. THE PROPERTY IS ZONED R-7, GENERAL RESIDENTIAL DISTRICT
- 9. THERE ARE NO KNOWN RECORDS OR READILY OBSERVABLE RARE OR ENDANGERED SPECIES OR CRITICAL HABITATS ON SITE. 10. THERE ARE NO KNOWN HISTORIC EASEMENTS, FEDERAL ARCHEOLOGICAL FEATURES OR
- SIGNIFICANT MONUMENTS ON SITE. 11. THE SITE IS NOT LOCATED WITHIN A SPECIAL PROTECTION AREA. 12. THERE ARE NO KNOWN HYDRIC SOILS ON SITE.