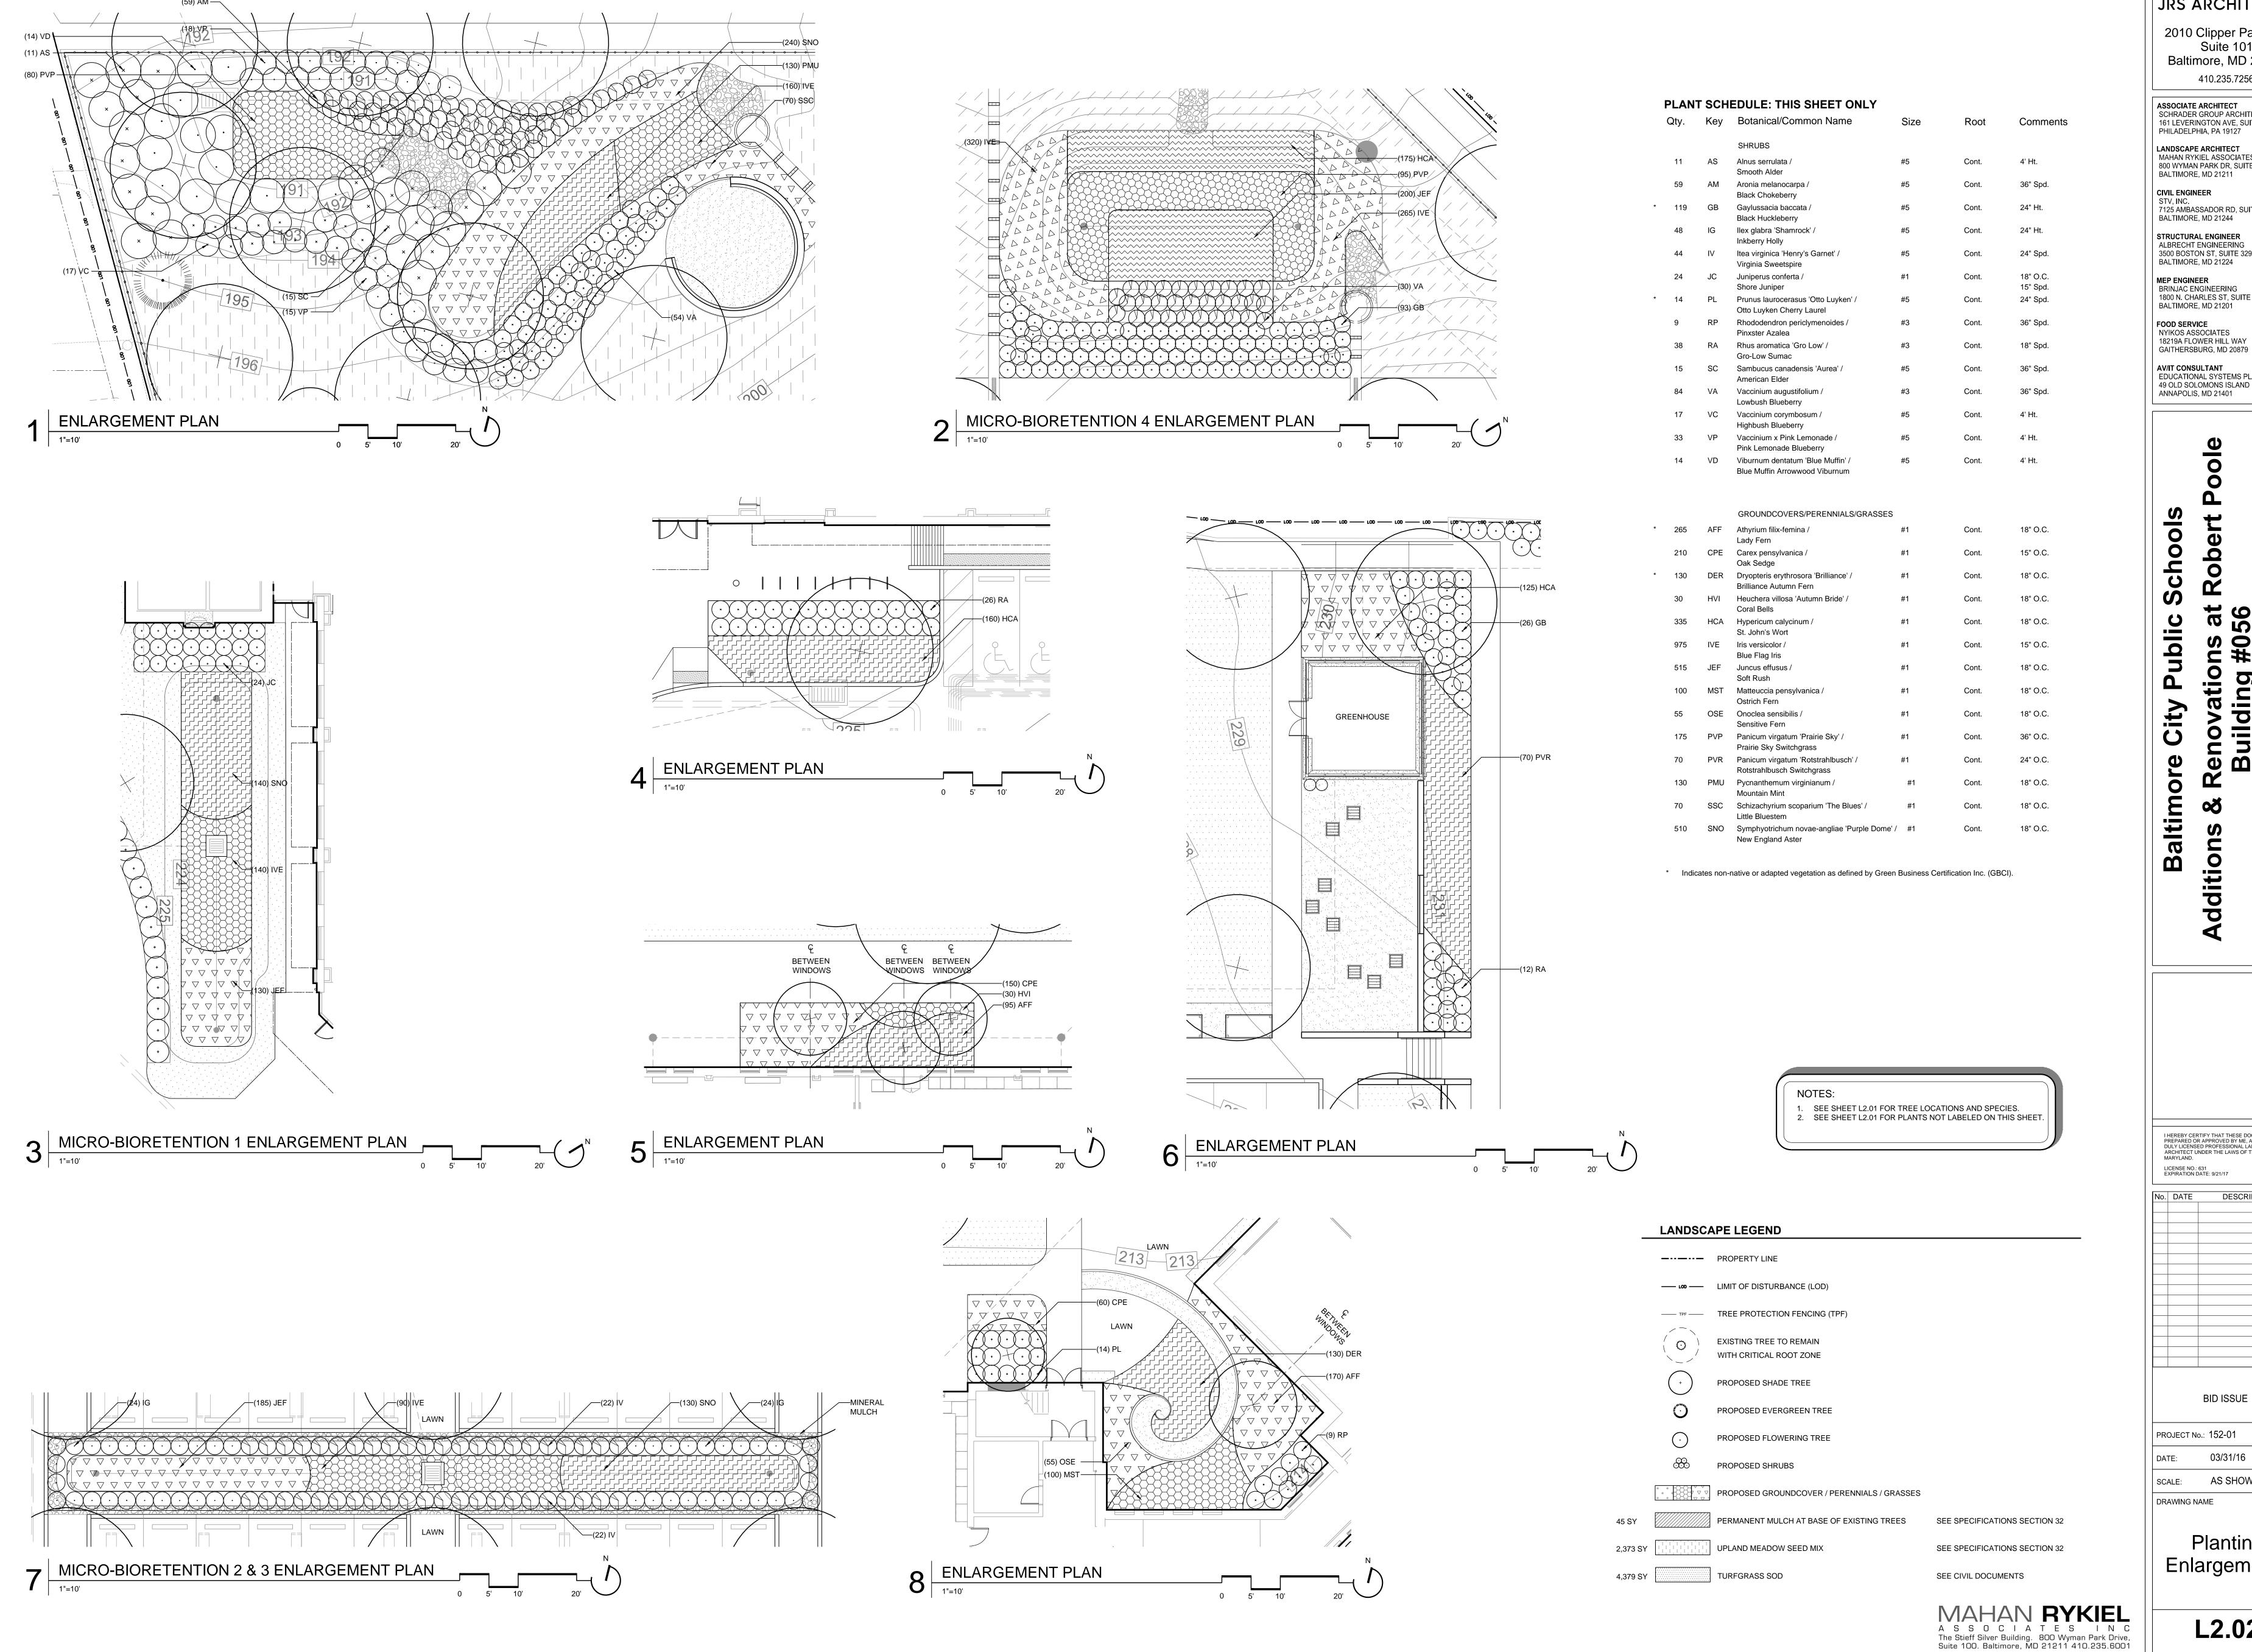

#### NARRATIVE

PROJECT DESCRIPTION The project proposes additions and renovation to the brick masonry Robert Poole School building, constructed in the mid-1920s, for its continued use as a school. The existing 1920s building had additions built in the 1930s and 1980s. The project proposes demolition of the 1980s addition on the north side. The project would entail a smaller addition to the north side and a larger addition to the east side of the 1920s building. The total

SURROUNDING SITE FEATURES

project site is 6 11 acres.

The site is located in the Nationally Registered Historic District of Hampden in Baltimore, MD, while not a designated historic property. The site is bound by 36th Street to the south, Berry Street to the north, Cairnes Lane to the east, and homes lining Buena Vista Avenue to the west. The site is surrounded by residential uses to the north, west, and south and commercial to the east. The site currently consists of large expanses of parking, areas of turf, sidewalks, individual trees, and small groupings of low-quality invasive and scrub growth. One specimen White Pine tree is located on the south side of the property near the front entrance to the 1920s building and is to