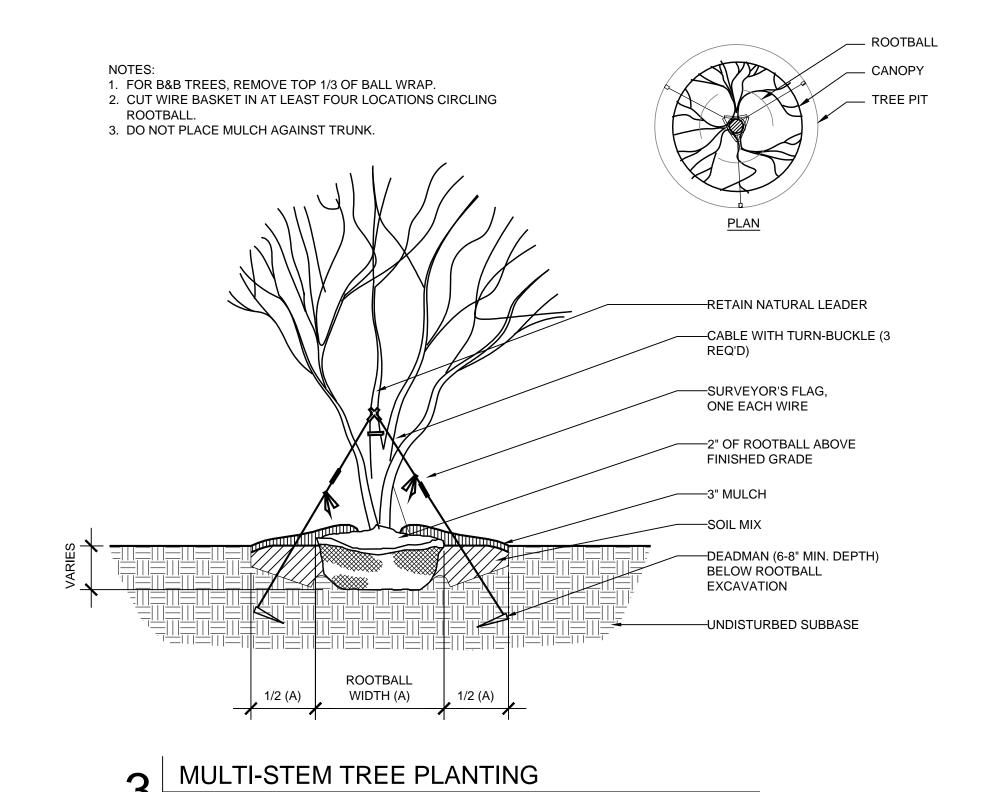

|      |             |
|     |      |             |
|     |      |             |
|     |      |             |
|     |      |             |
|     |      |             |
|     |      |             |
|     |      |             |
|     |      |             |
|     |      |             |
|     |      |             |
|     |      |             |
|     |      |             |
|     |      |             |
|     |      |             |

**BID ISSUE** 

PROJECT No.: 152-01 03/31/16

SCALE: AS SHOWN

DRAWING NAME

Planting Enlargements

L2.02





EXISTING SLOPE (VARIES),

2:1 MAX. SLOPE

UNDISTURBED OR

TAMPED SOIL

— 3" DRAINAGE PAN

TREE PLANTING ON SLOPE

ROOTBALL

1/2 (A) WIDTH (A)



TRIANGULAR SPACING



EVERGREEN TREE PLANTING



5 SHRUB PLANTING

Scale: 1/2" = 1' - 0" Scale: 1/2" = 1' - 0"





BIORETENTION PLANTING

410.235.7256 ASSOCIATE ARCHITECT SCHRADER GROUP ARCHITECTURE LLC 161 LEVERINGTON AVE, SUITE 105 PHILADELPHIA, PA 19127 LANDSCAPE ARCHITECT MAHAN RYKIEL ASSOCIATES 800 WYMAN PARK DR, SUITE 100 BALTIMORE, MD 21211 CIVIL ENGINEER 7125 AMBASSADOR RD, SUITE 200 BALTIMORE, MD 21244 STRUCTURAL ENGINEER ALBRECHT ENGINEERING 3500 BOSTON ST, SUITE 329 BALTIMORE, MD 21224 MEP ENGINEER BRINJAC ENGINEERING 1800 N. CHARLES ST, SUITE 310 BALTIMORE, MD 21201 FOOD SERVICE NYIKOS ASSOCIATES 18219A FLOWER HILL WAY GAITHERSBURG, MD 20879 AV/IT CONSULTANT EDUCATIONAL SYSTEMS PLANNING 49 OLD SOLOMONS ISLAND RD, STE 301 ANNAPOLIS, MD 21401

JRS ARCHITECTS

2010 Clipper Park Rd. Suite 101 Baltimore, MD 21211

ools bert Sch 0 Baltim pp

I HEREBY CERTIFY THAT THESE DOCUMENTS WERE PREPARED