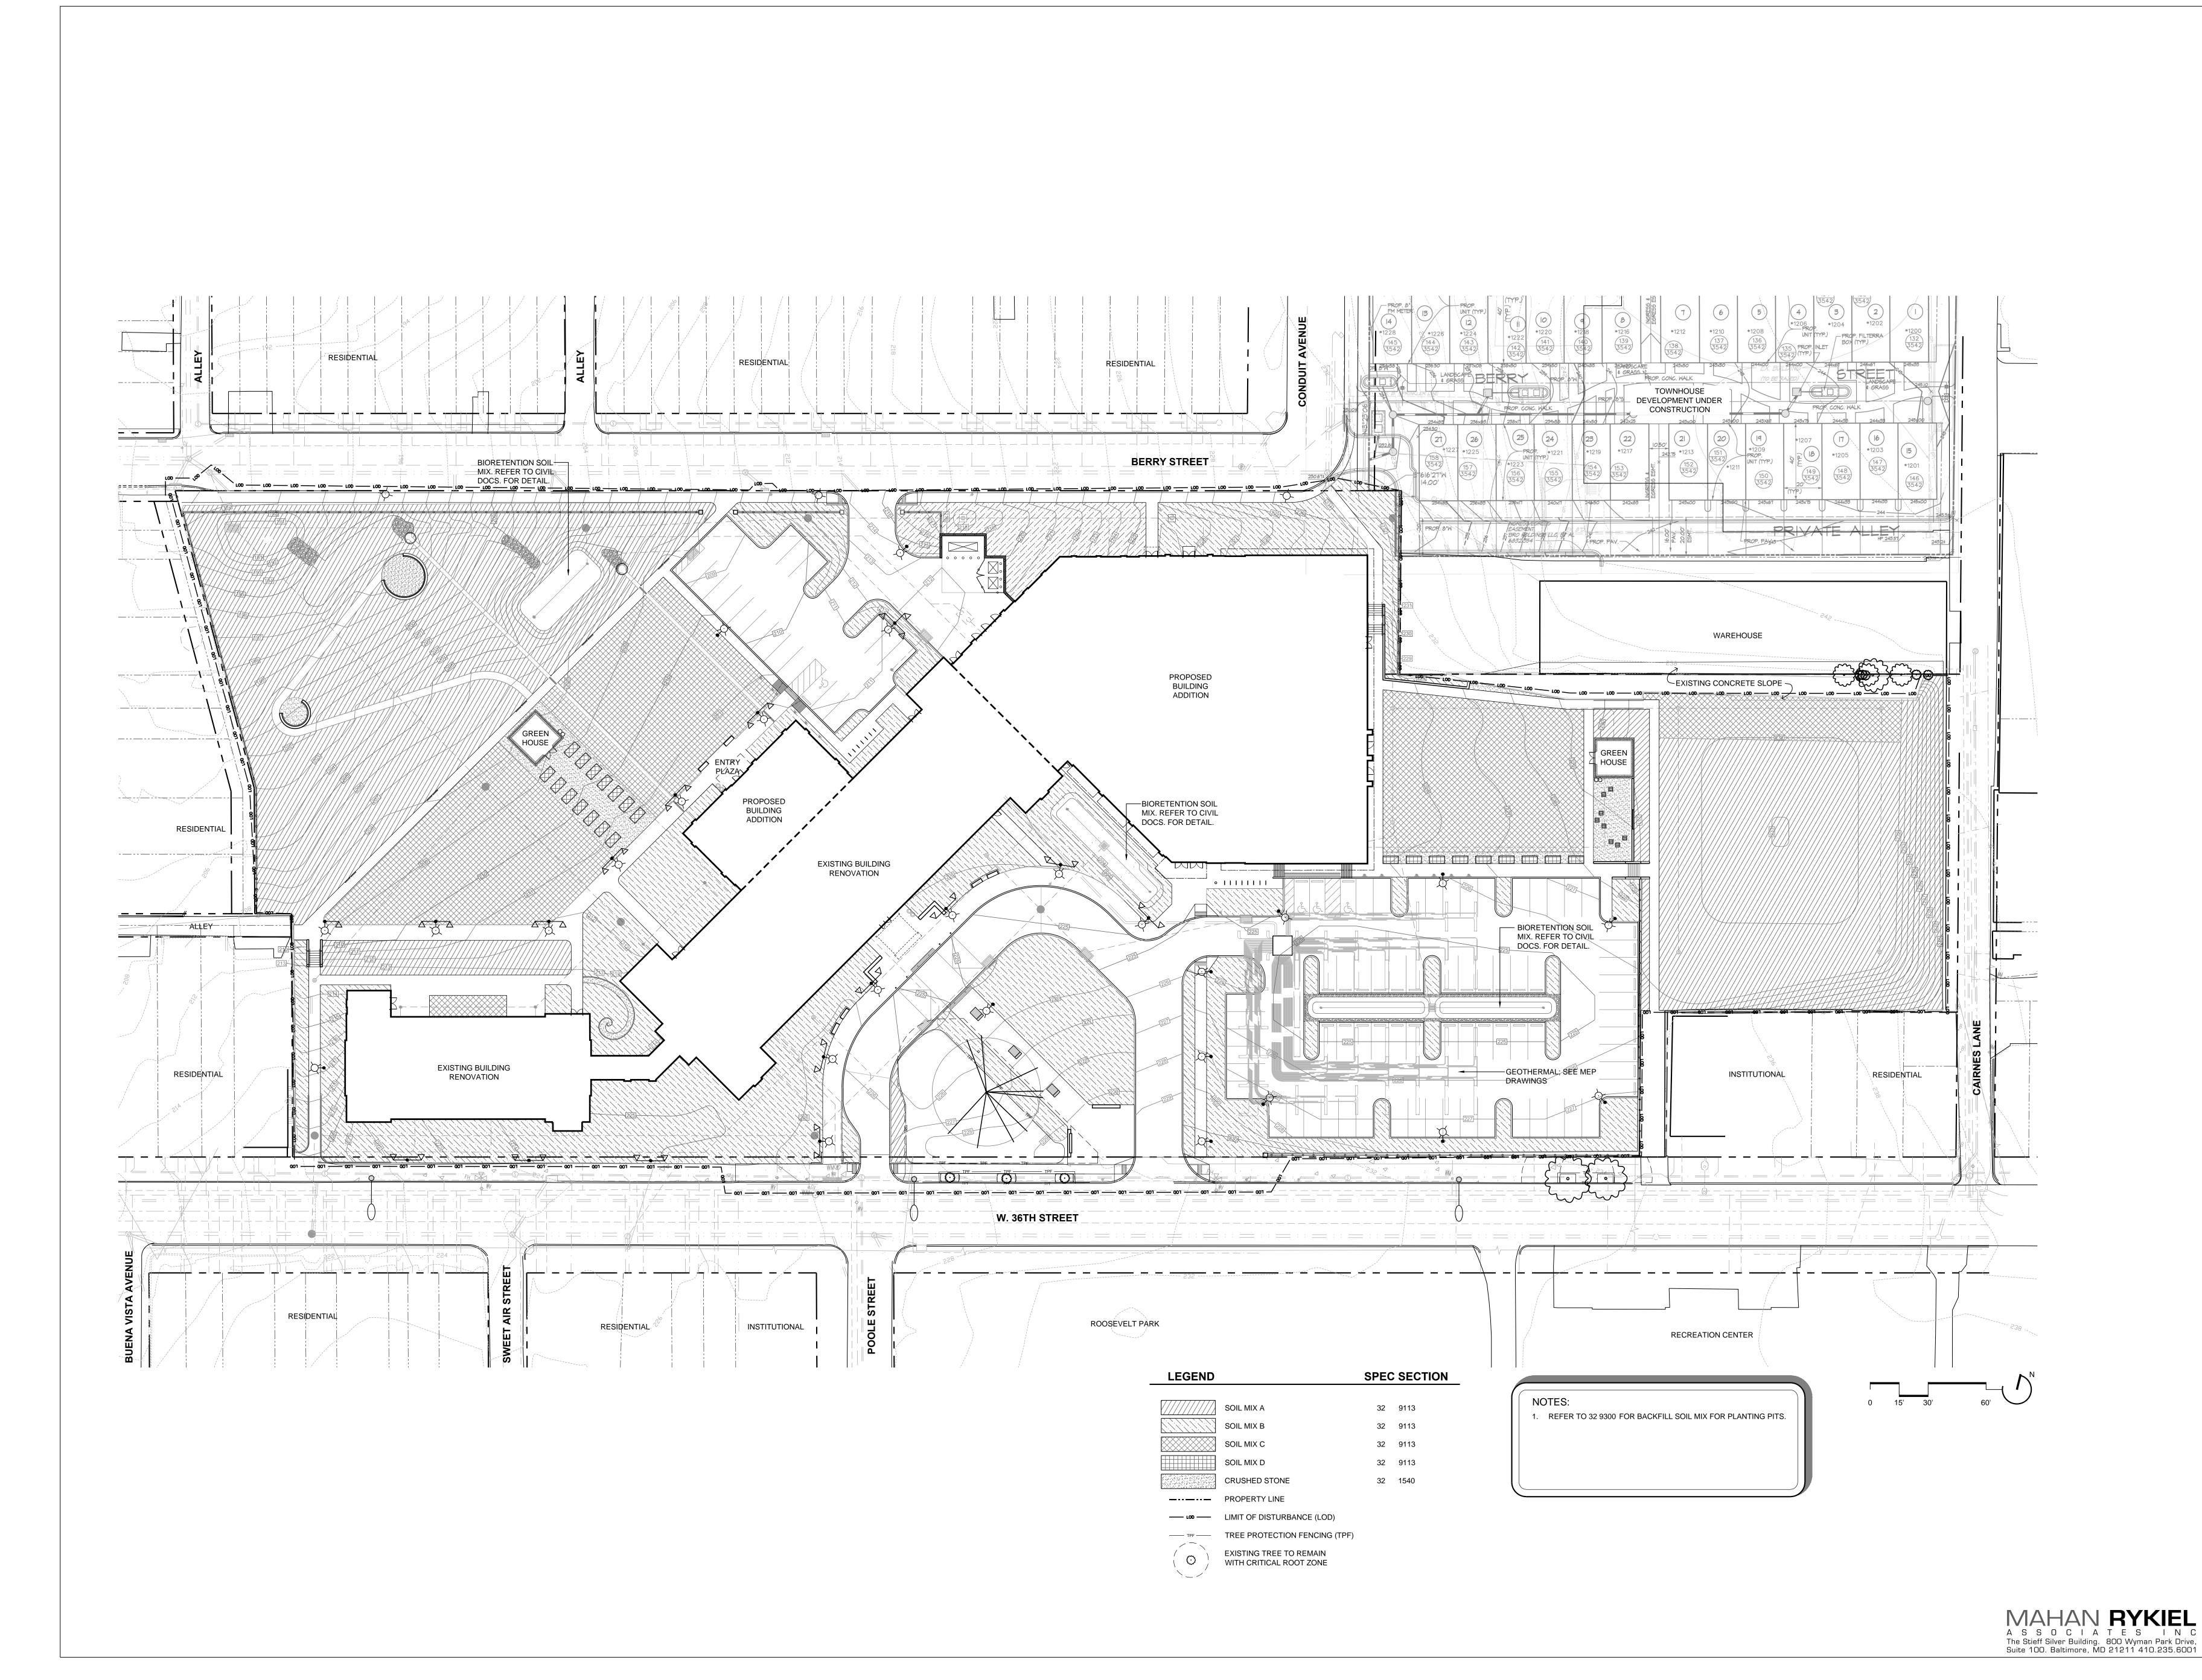

#### NARRATIVE

PROJECT DESCRIPTION The project proposes additions and renovation to the brick masonry Robert Poole School building, constructed in the mid-1920s, for its continued use as a school. The existing 1920s building had additions built in the 1930s and 1980s. The project proposes demolition of the 1980s addition on the north side. The project would entail a smaller addition to the north side and a larger addition to the east side of the 1920s building. The total

SURROUNDING SITE FEATURES

project site is 6 11 acres.

The site is located in the Nationally Registered Historic District of Hampden in Baltimore, MD, while not a designated historic property. The site is bound by 36th Street to the south, Berry Street to the north, Cairnes Lane to the east, and homes lining Buena Vista Avenue to the west. The site is surrounded by residential uses to the north, west, and south and commercial to the east. The site currently consists of large expanses of parking, areas of turf, sidewalks, individual trees, and small groupings of low-quality invasive and scrub growth. One specimen White Pine tree is located on the south side of the property near the front entrance to the 1920s building and is to

| MAP UNIT<br>SYMBOL | MAP UNIT NAME                                 | SOIL CHARACTERISTICS                                                                                                                                                                                                                                                             |
|--------------------|-----------------------------------------------|----------------------------------------------------------------------------------------------------------------------------------------------------------------------------------------------------------------------------------------------------------------------------------|
| 18UB               | LEGORE-URBAN<br>LAND COMPLEX,<br>0-8% SLOPES  | ELEVATION: 80-2,000 FT. NATURAL DRAINAGE CLASS.: LEGORE - WELL DRAINED, URBAN LAND - NOT WELL DRAINED HYDROLOGIC SOIL GROUP: LEGORE - B (MODERATE INFILTRATION WHEN THOROUGHLY WET), URBAN LAND - D FREQUENCY OF FLOODING: LEGORE - NONE FREQUENCY OF PONDING: LEGORE - NONE     |
| 18UC               | LEGORE-URBAN<br>LAND COMPLEX,<br>8-15% SLOPES | ELEVATION: 80-2,000 FT.  NATURAL DRAINAGE CLASS.: LEGORE - WELL DRAINED, URBAN LAND - NOT WELL DRAINED  HYDROLOGIC SOIL GROUP: LEGORE - B (MODERATE INFILTRATION WHEN THOROUGHLY WET), URBAN LAND - D  FREQUENCY OF FLOODING: LEGORE - NONE  FREQUENCY OF PONDING: LEGORE - NONE |
| 42E                | UDORTHENTS,<br>SMOOTHED,<br>0-35% SLOPES      | ELEVATION: 10-500 FT. NATURAL DRAINAGE CLASS.: WELL DRAINED HYDROLOGIC SOIL GROUP: C (DRAINED AREAS: SLOW INFILTRATION RATE WHEN THOROUGHLY WET) FREQUENCY OF FLOODING: NONE FREQUENCY OF PONDING: NONE                                                                          |
| 44UC               | URBAN LAND ,<br>0-15% SLOPES                  | AREAS WHERE MORE THAN 80% OF THE SURFACE IS COVERED BY ASPHALT, CONCRETE, BUILDINGS OR OTHER IMPERVIOUS SURFACES INFILTRATION RATE: VERY SLOW HYDROLOGIC SOIL GROUP: D                                                                                                           |