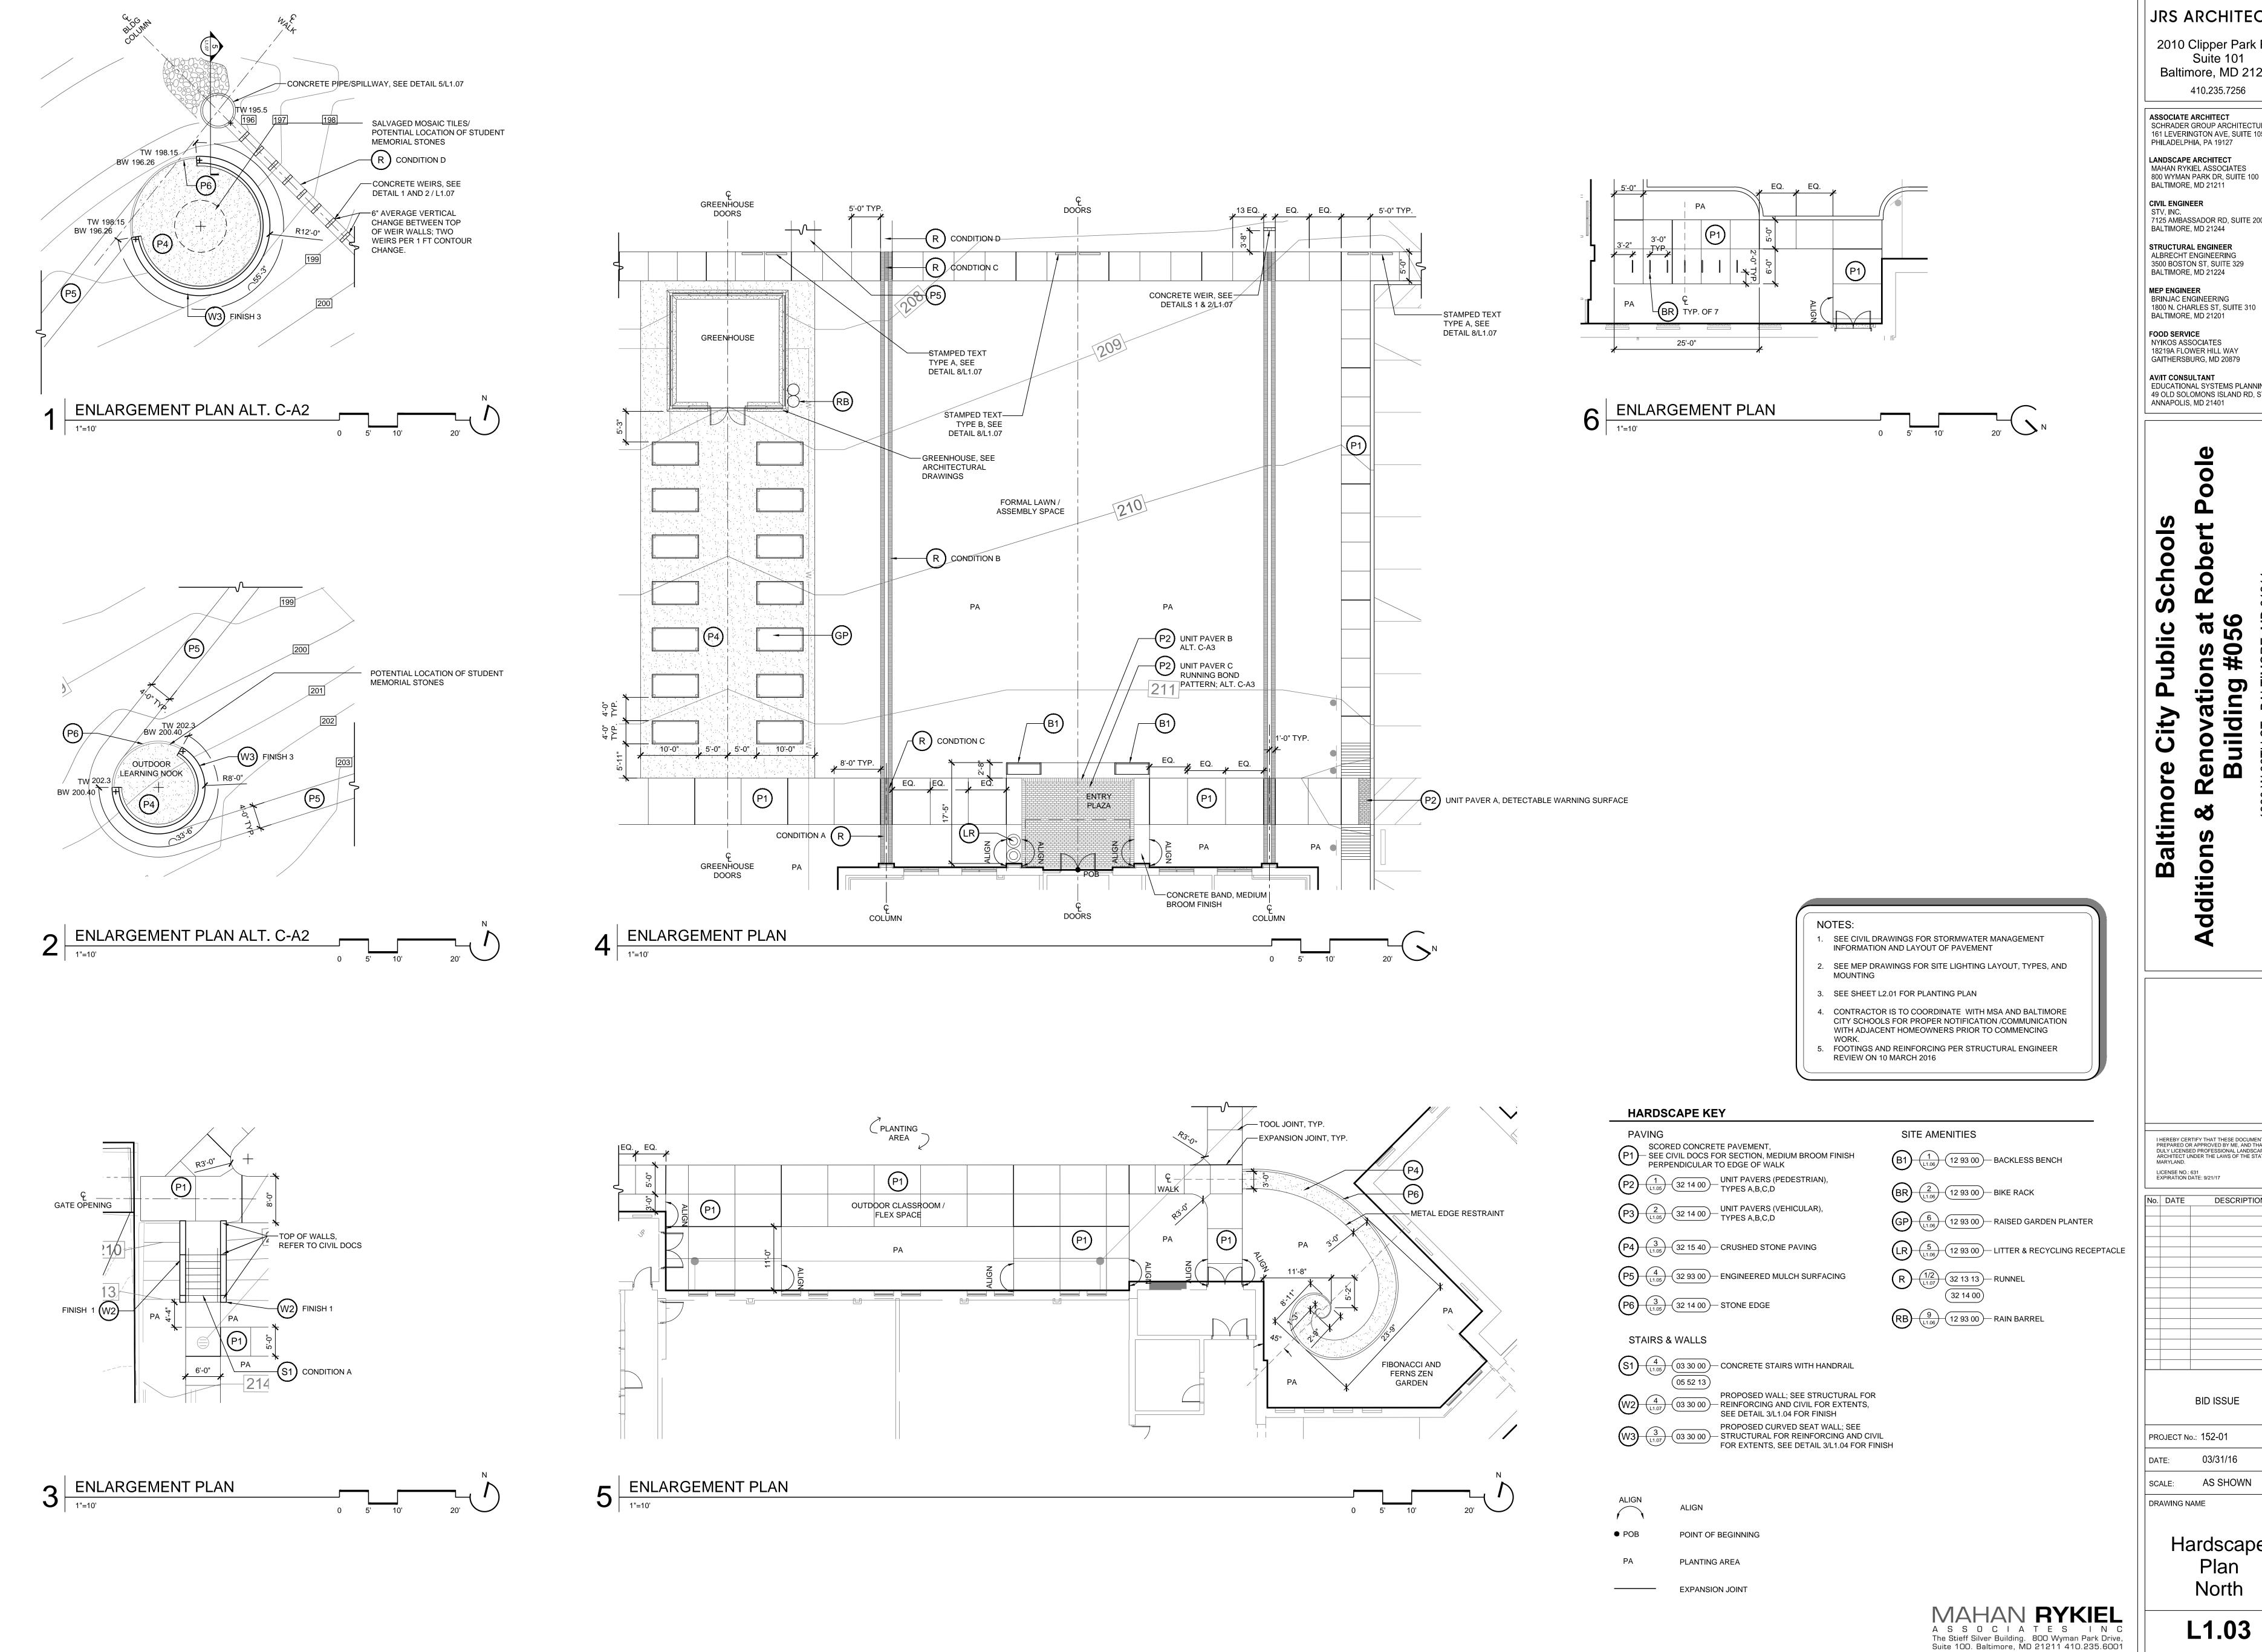

SURROUNDING SITE FEATURES

project site is 6 11 acres.

The site is located in the Nationally Registered Historic District of Hampden in Baltimore, MD, while not a designated historic property. The site is bound by 36th Street to the south, Berry Street to the north, Cairnes Lane to the east, and homes lining Buena Vista Avenue to the west. The site is surrounded by residential uses to the north, west, and south and commercial to the east. The site currently consists of large expanses of parking, areas of turf, sidewalks, individual trees, and small groupings of low-quality invasive and scrub growth. One specimen White Pine tree is located on the south side of the property near the front entrance to the 1920s building and is to