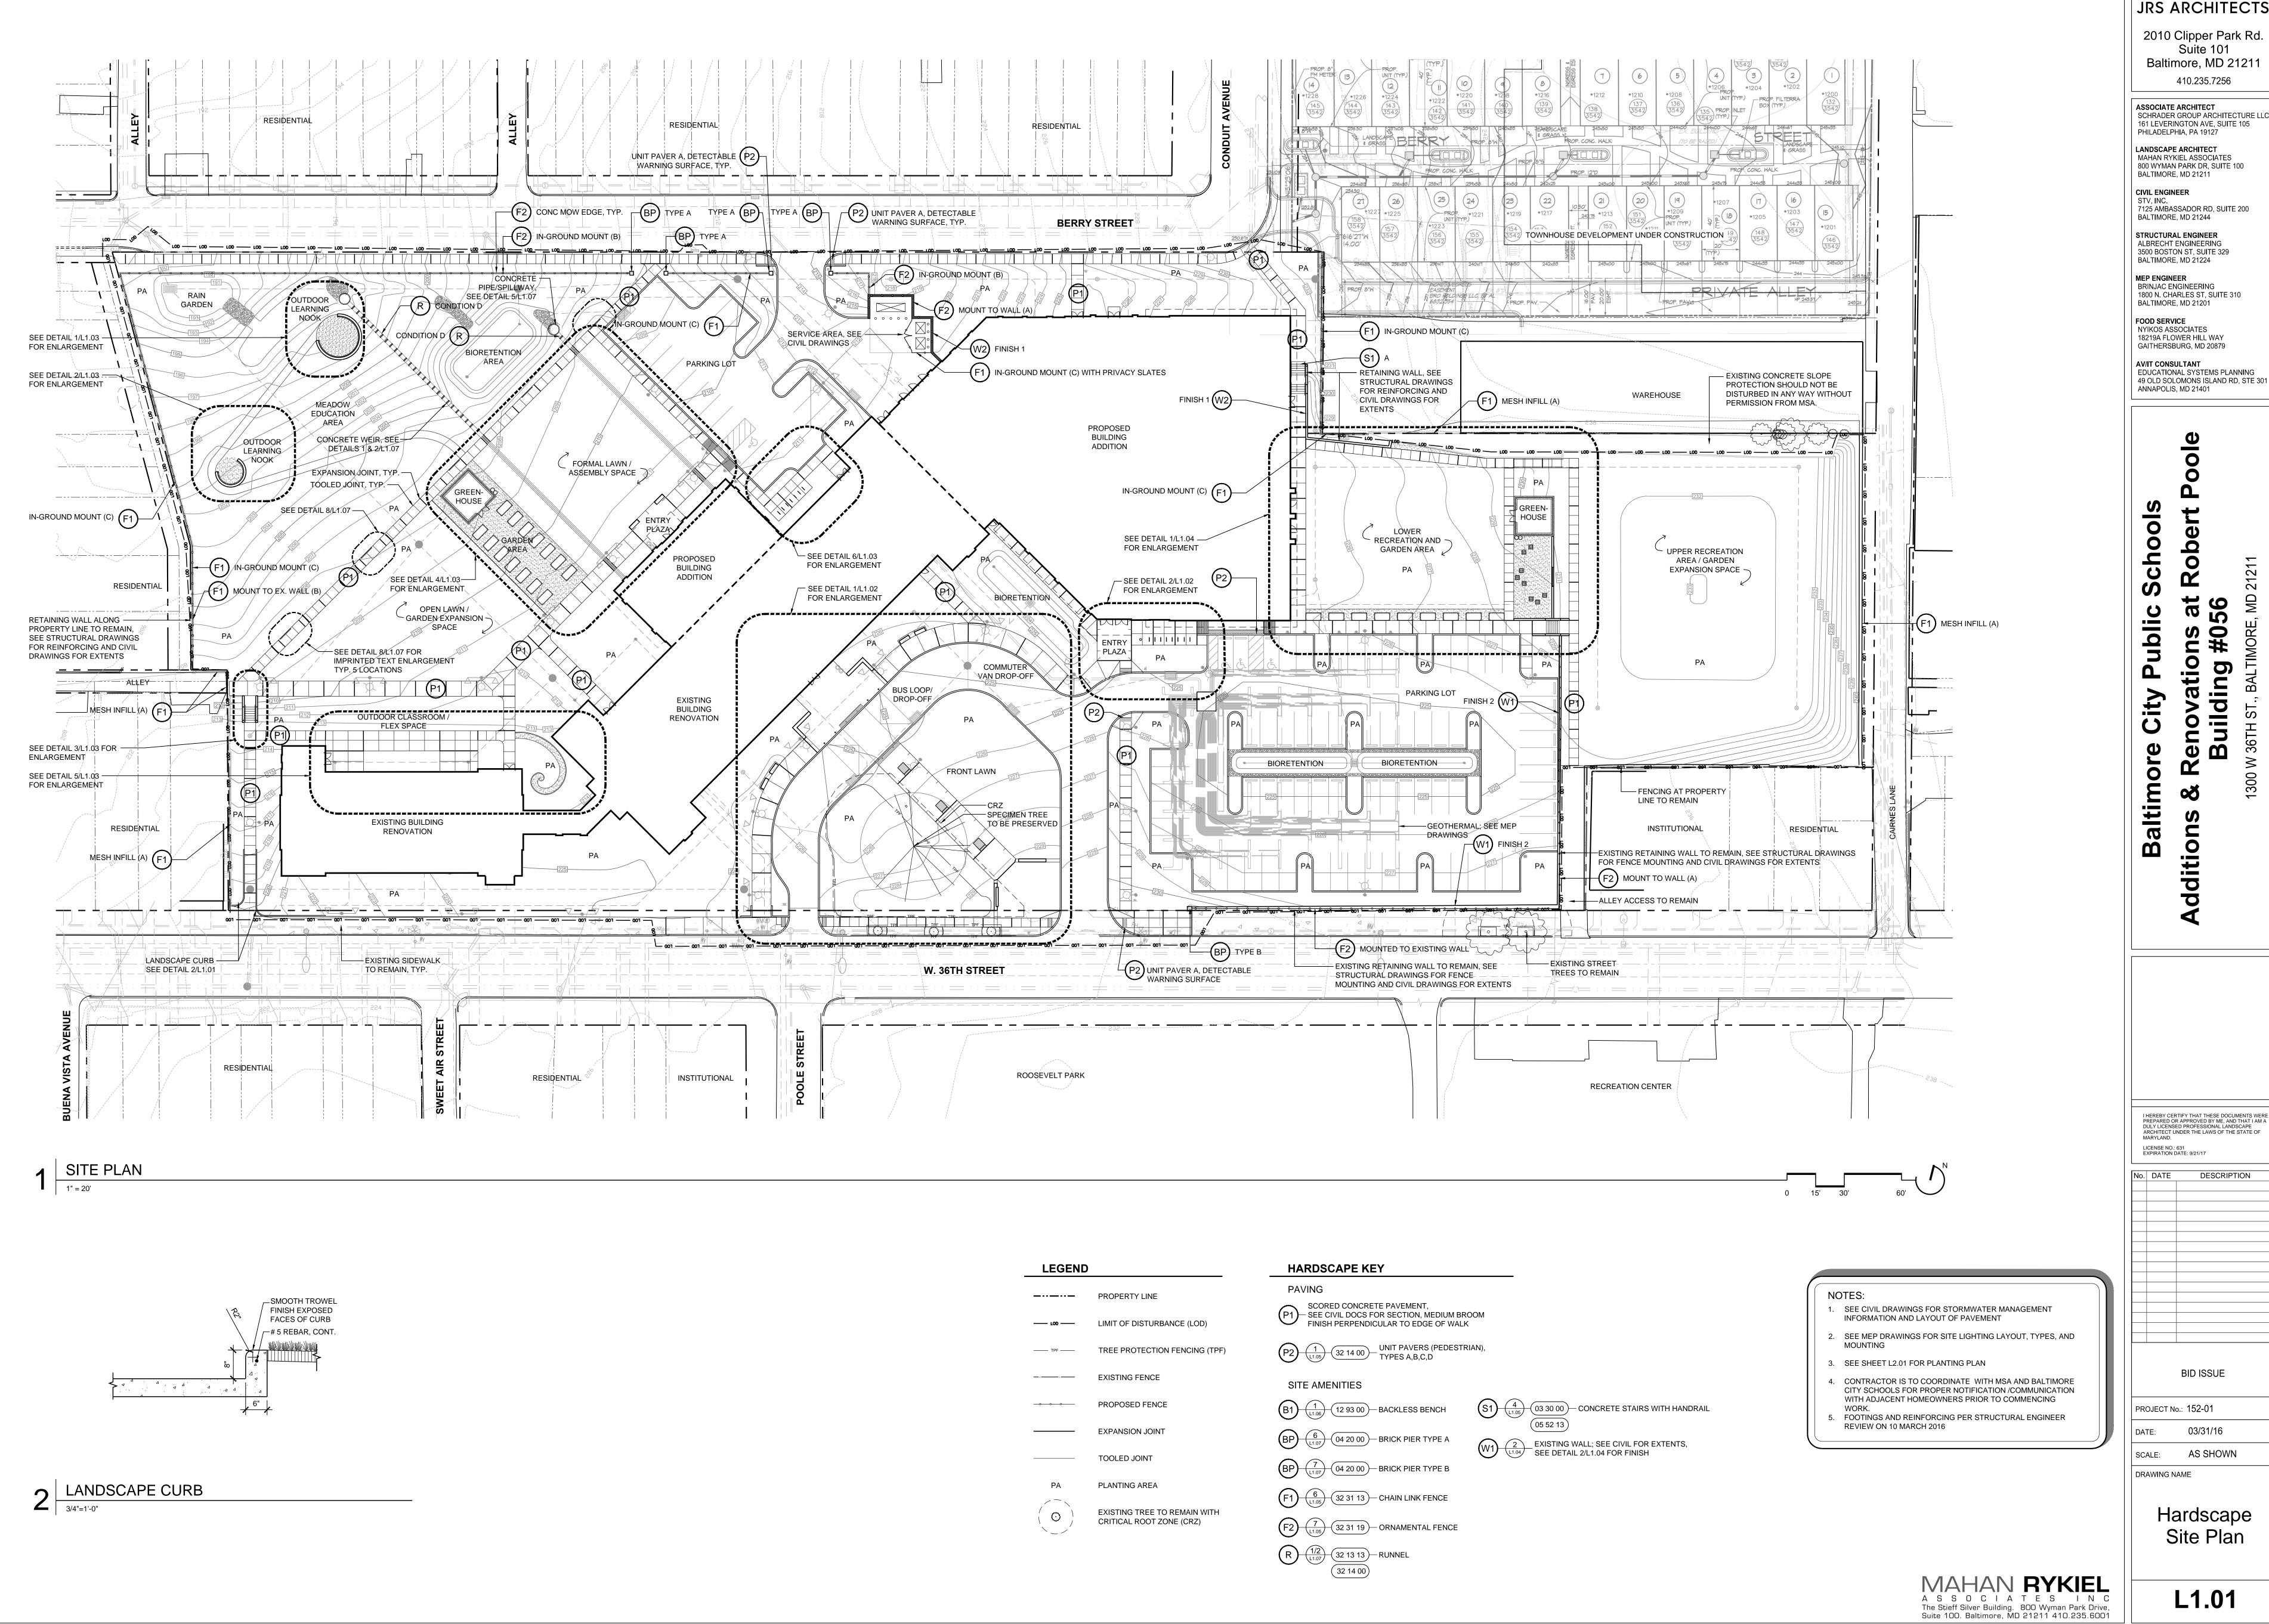

#### NARRATIVE

PROJECT DESCRIPTION The project proposes additions and renovation to the brick masonry Robert Poole School building, constructed in the mid-1920s, for its continued use as a school. The existing 1920s building had additions built in the 1930s and 1980s. The project proposes demolition of the 1980s addition on the north side. The project would entail a smaller addition to the north side and a larger addition to the east side of the 1920s building. The total

SURROUNDING SITE FEATURES

project site is 6 11 acres.

The site is located in the Nationally Registered Historic District of Hampden in Baltimore, MD, while not a designated historic property. The site is bound by 36th Street to the south, Berry Street to the north, Cairnes Lane to the east, and homes lining Buena Vista Avenue to the west. The site is surrounded by residential uses to the north, west, and south and commercial to the east. The site currently consists of large expanses of parking, areas of turf, sidewalks, individual trees, and small groupings of low-quality invasive and scrub growth. One specimen White Pine tree is located on the south side of the property near the front entrance to the 1920s building and is to