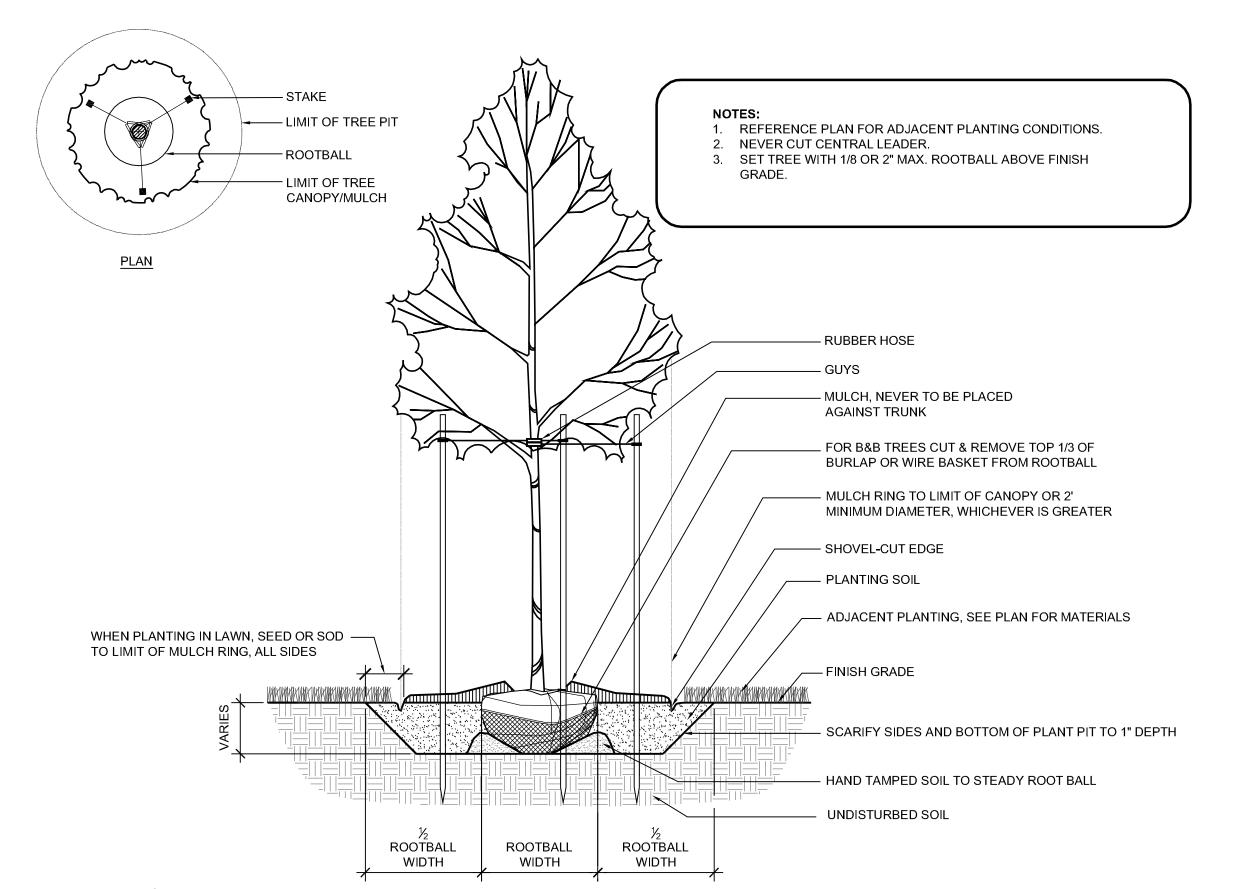

SURROUNDING SITE FEATURES

project site is 6 11 acres.

The site is located in the Nationally Registered Historic District of Hampden in Baltimore, MD, while not a designated historic property. The site is bound by 36th Street to the south, Berry Street to the north, Cairnes Lane to the east, and homes lining Buena Vista Avenue to the west. The site is surrounded by residential uses to the north, west, and south and commercial to the east. The site currently consists of large expanses of parking, areas of turf, sidewalks, individual trees, and small groupings of low-quality invasive and scrub growth. One specimen White Pine tree is located on the south side of the property near the front entrance to the 1920s building and is to